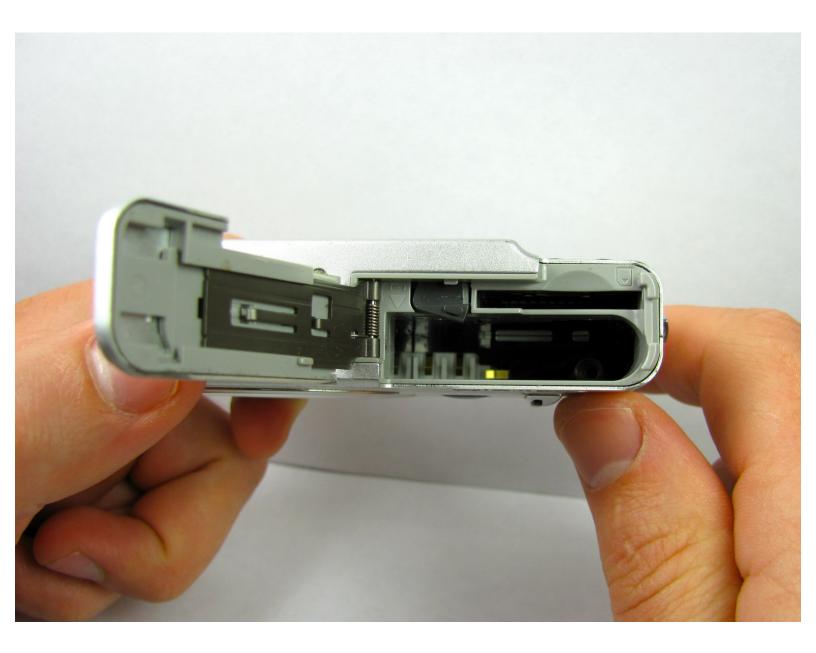

## Step 2

• The cover will spring open, revealing the battery compartment. Here is where you will remove or install the battery.

To reassemble your device, follow these instructions in reverse order.

This document was generated on 2020-11-16 02:24:23 PM (MST).