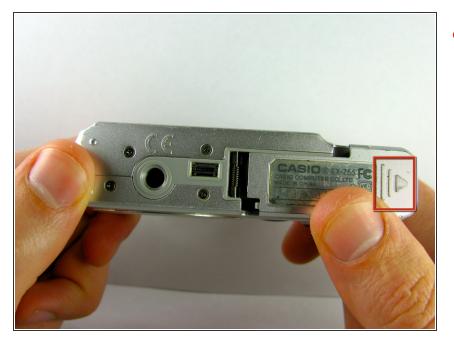

## Step 1 — Battery

 Slide battery compartment cover in the direction of the arrow located on the cover.