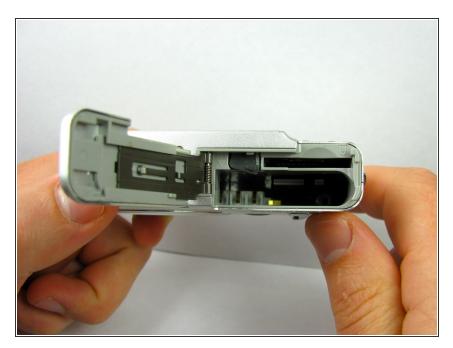

## Step 2

• The cover will spring open, revealing the battery compartment. Here is where you will remove or install the battery.

To reassemble your device, follow these instructions in reverse order.

This document was generated on 2020-11-16 02:24:23 PM (MST).