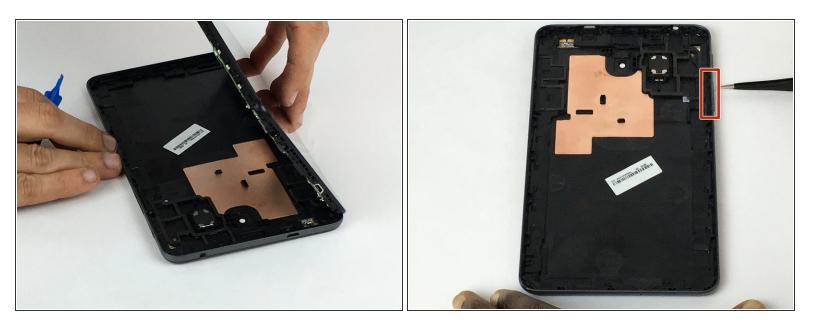

#### Step 2

- Carefully remove the back panel from the front to expose the components inside the device.
- The volume buttons are located on the back panel shown in the red box.