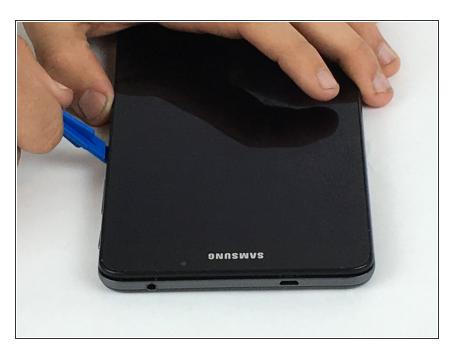

#### Step 1 — Volume Button

- Using the plastic opening tool, starting at any corner on the tablet, insert the tool between the back panel and the front panel.
- Slide tool around the tablet to unlock the panels from one another.