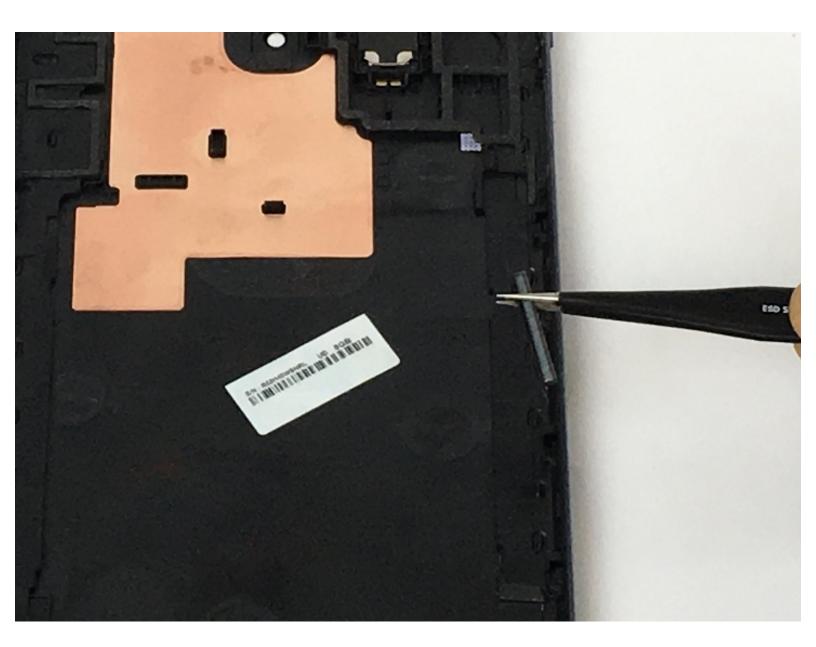

### Step 3

• Take your tweezers and gently push volume buttons loose from the panel.

To reassemble your device, follow these instructions in reverse order.