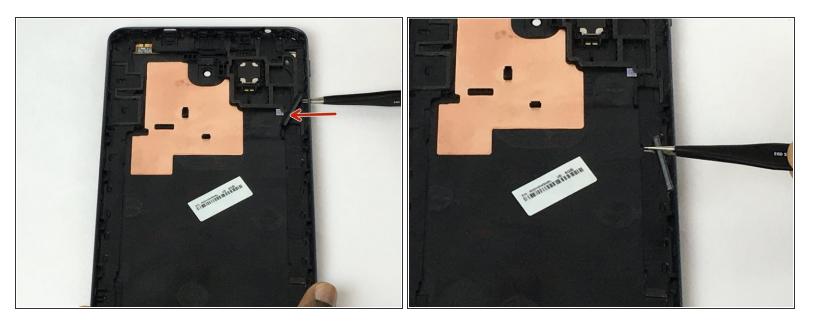

### Step 3

• Take your tweezers and gently push volume buttons loose from the panel.

To reassemble your device, follow these instructions in reverse order.