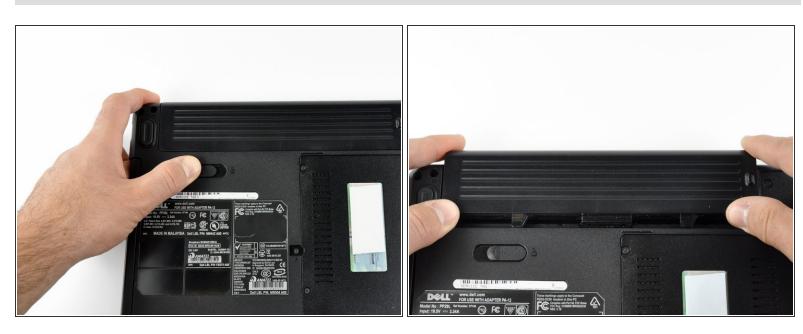

### Step 2

- Slide the battery release switch away from the lock symbol until you hear the battery click.
- Slide the battery towards the back of the laptop until it comes free.

To reassemble your device, follow these instructions in reverse order.