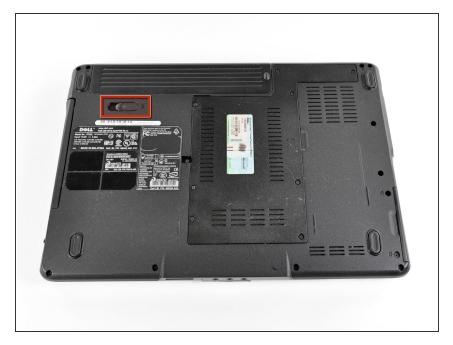

#### Step 1 — Battery

 Locate the battery release switch on the bottom of the laptop.