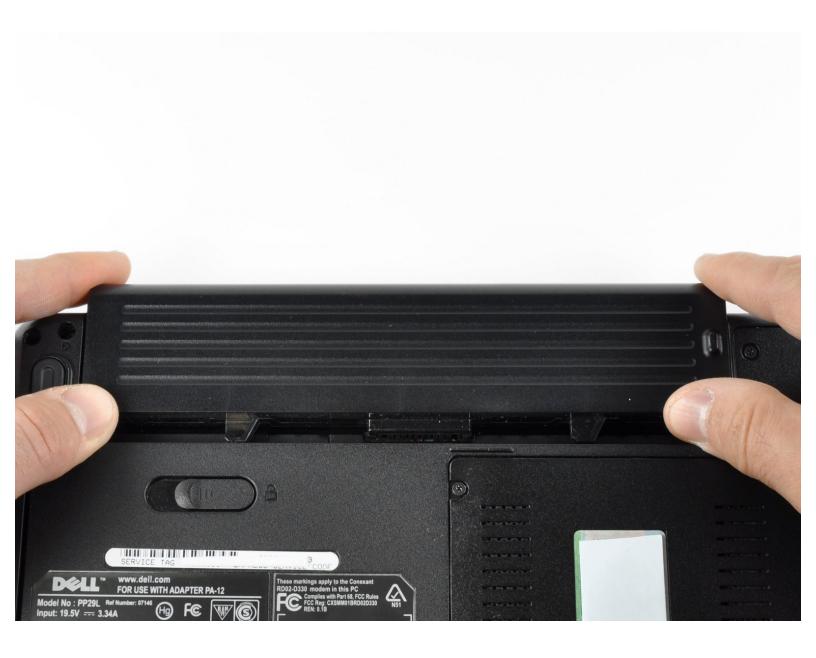

#### Step 1 — Battery

 Locate the battery release switch on the bottom of the laptop.

### Step 2

- Slide the battery release switch away from the lock symbol until you hear the battery click.
- Slide the battery towards the back of the laptop until it comes free.

To reassemble your device, follow these instructions in reverse order.