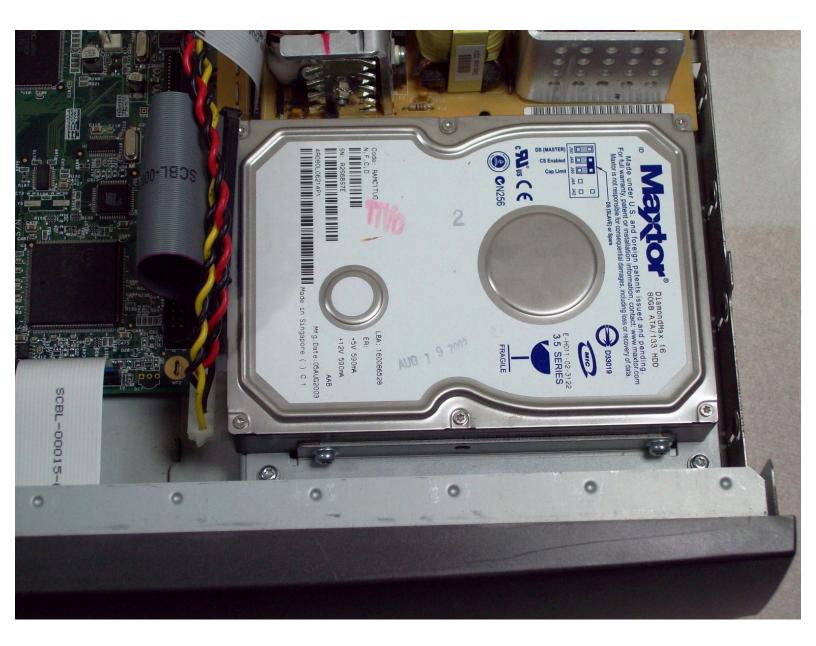

#### Step 4 — Hard Drive

• Locate the hard drive.

#### Step 5

- Remove the ribbon cable by applying firm pressure to the black tabs on the sides.
- Remove the power cable to the right of the ribbon cable.

#### Step 6

• Unscrew the 0.31 inch T-9 screws from the hard drive and pull outwards to remove.

To reassemble your device, follow these instructions in reverse order.