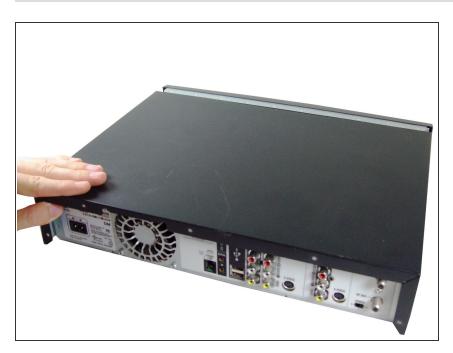

#### Step 2

• Slide the cover towards the back until it is no longer under the front cover.