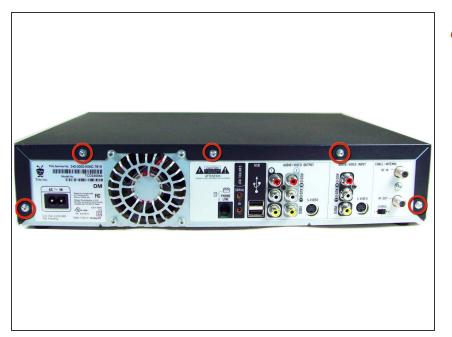

## TiVo Series 2 TCD24008A Hard Drive Replacement

This guide describes how to replace the hard drive.

Written By: Talha



### INTRODUCTION

This guide describes how to replace the hard drive.

# TOOLS:T9 Torx Screwdriver (1)

#### Step 1 — Cover



 Unscrew the five 0.31 inch T-9 screws on the back cover.

#### Step 2



• Slide the cover towards the back until it is no longer under the front cover.

#### Step 3



• Lift the cover up and off the device.

#### Step 4 — Hard Drive



• Locate the hard drive.

#### Step 5



- Remove the ribbon cable by applying firm pressure to the black tabs on the sides.
- Remove the power cable to the right of the ribbon cable.

#### Step 6



• Unscrew the 0.31 inch T-9 screws from the hard drive and pull outwards to remove.

To reassemble your device, follow these instructions in reverse order.