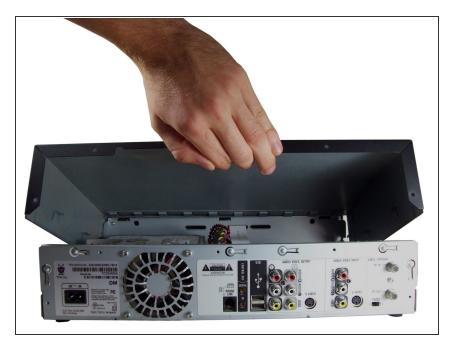

## TiVo Series 2 TCD24008A Hard Drive Replacement

This guide describes how to replace the hard drive.

Written By: Talha



### INTRODUCTION

This guide describes how to replace the hard drive.

# TOOLS:T9 Torx Screwdriver (1)

#### Step 1 — Cover



 Unscrew the five 0.31 inch T-9 screws on the back cover.

#### Step 2



• Slide the cover towards the back until it is no longer under the front cover.

#### Step 3



• Lift the cover up and off the device.

#### Step 4 — Hard Drive



• Locate the hard drive.

#### Step 5



- Remove the ribbon cable by applying firm pressure to the black tabs on the sides.
- Remove the power cable to the right of the ribbon cable.

#### Step 6



• Unscrew the 0.31 inch T-9 screws from the hard drive and pull outwards to remove.

To reassemble your device, follow these instructions in reverse order.