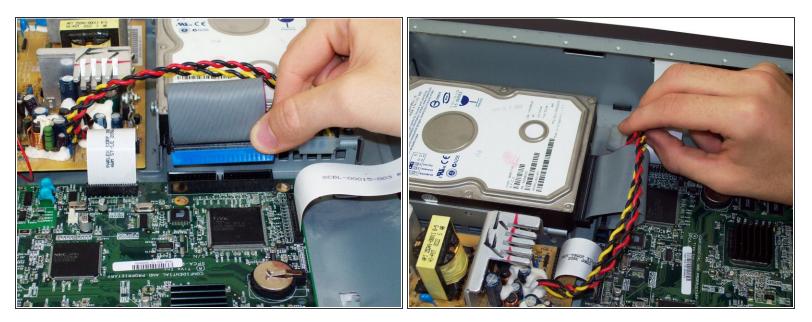

#### Step 5

- Remove the ribbon cable by applying firm pressure to the black tabs on the sides.
- Remove the power cable to the right of the ribbon cable.