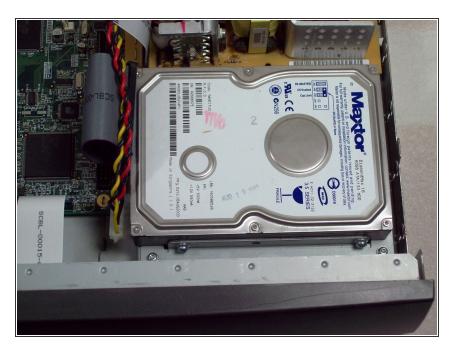

## TiVo Series 2 TCD24008A Hard Drive Replacement

This guide describes how to replace the hard drive.

Written By: Talha



### INTRODUCTION

This guide describes how to replace the hard drive.

# TOOLS:T9 Torx Screwdriver (1)

#### Step 1 — Cover



 Unscrew the five 0.31 inch T-9 screws on the back cover.

#### Step 2



• Slide the cover towards the back until it is no longer under the front cover.

#### Step 3



• Lift the cover up and off the device.

#### Step 4 — Hard Drive



• Locate the hard drive.

#### Step 5



- Remove the ribbon cable by applying firm pressure to the black tabs on the sides.
- Remove the power cable to the right of the ribbon cable.

#### Step 6



• Unscrew the 0.31 inch T-9 screws from the hard drive and pull outwards to remove.

To reassemble your device, follow these instructions in reverse order.