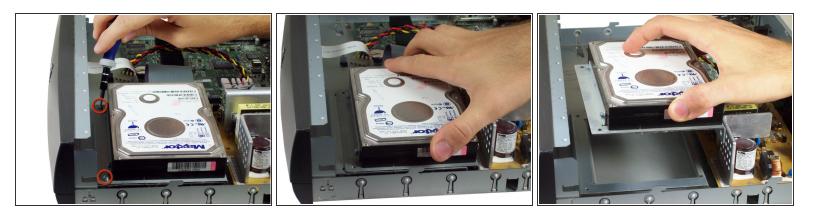

#### Step 6

• Unscrew the 0.31 inch T-9 screws from the hard drive and pull outwards to remove.

To reassemble your device, follow these instructions in reverse order.