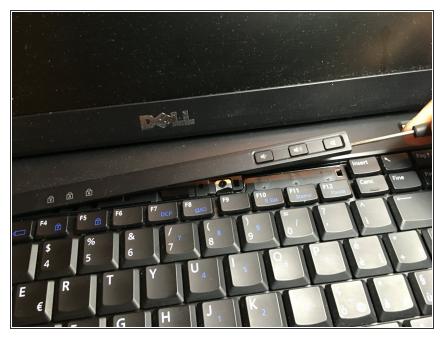

### Step 3

 Pry underneath to extract the upper line of keys

## Step 4

- Unscrew the two Phillips screws that hold the keyboard attached to the notebook body
- New line.itlick the black tab to pull back and to the other to unhook the keyboard

to reassemble your device follow these instructions in reverse order