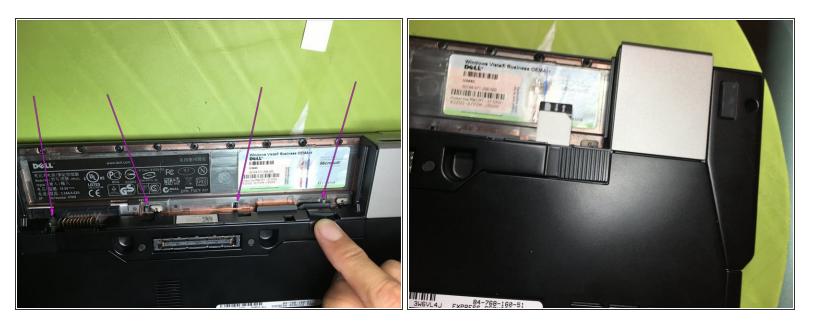

## Step 2

- Remove the card from the slots by pulling the tab
- Levering on the plastic hooks, the upper line of keys that give access to the keyboard fixing screws is released at the front

This document was generated on 2020-12-09 05:25:46 PM (MST).