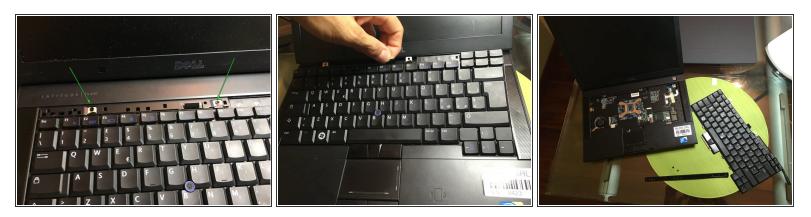

## Step 2

- Remove the card from the slots by pulling the tab
- Levering on the plastic hooks, the upper line of keys that give access to the keyboard fixing screws is released at the front

This document was generated on 2020-12-09 05:25:46 PM (MST).

### Step 3

 Pry underneath to extract the upper line of keys

## Step 4

- Unscrew the two Phillips screws that hold the keyboard attached to the notebook body
- New line.itlick the black tab to pull back and to the other to unhook the keyboard

to reassemble your device follow these instructions in reverse order