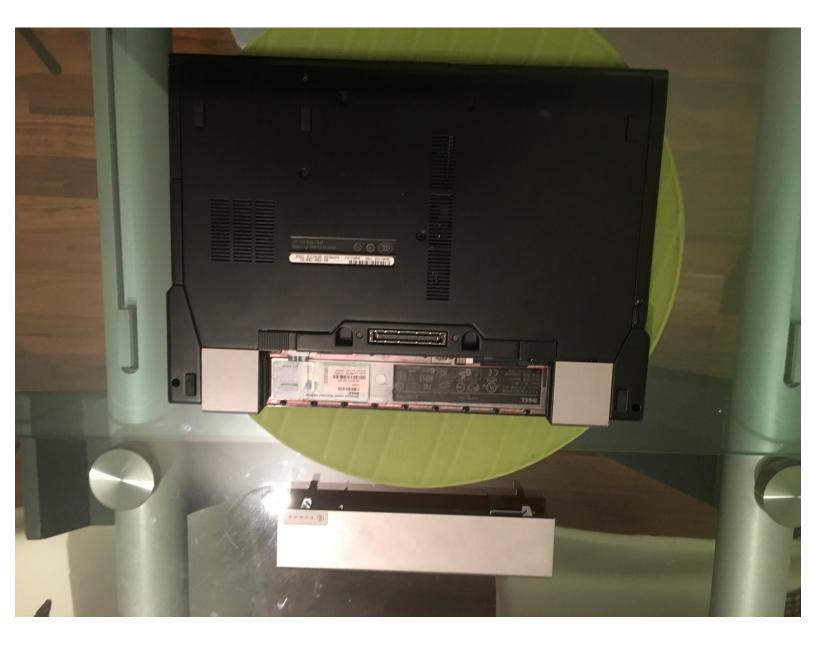

#### Step 1 — Keyboard

remove battery

## Step 2

- Remove the card from the slots by pulling the tab
- Levering on the plastic hooks, the upper line of keys that give access to the keyboard fixing screws is released at the front

This document was generated on 2020-12-09 05:25:46 PM (MST).