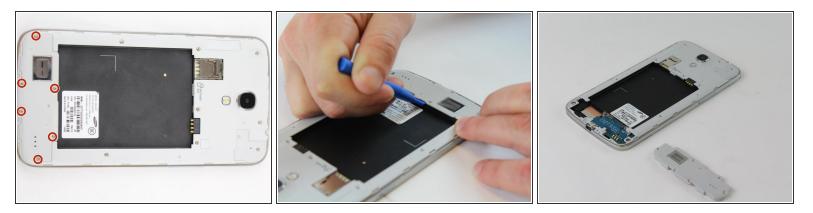

#### Step 3 — Speaker Assembly

- Remove the 6 3.45 mm Phillips #000 screws from the bottom of the assembly surrounding the speaker.
- Gently insert plastic opening tool through the inside groove of the speaker assembly.
- Once the top part of the speaker assembly pops free. Gently lift up with your fingers to remove speaker.