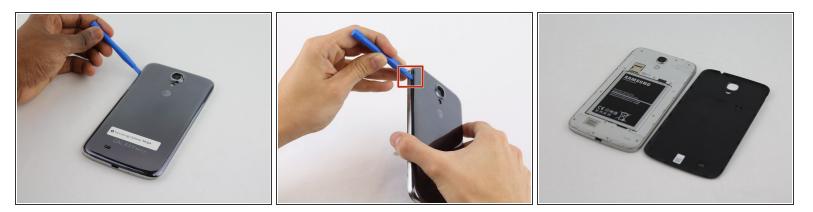

#### Step 1 — Battery

- Before starting, ensure device is completely turned off.
- On the back of phone, locate the slot on the top left corner.
- Insert plastic opening tool or fingernail and pull up on the back plate.
- With the corner released, slide your finger around the device between the back plate and the phone to release connectors.