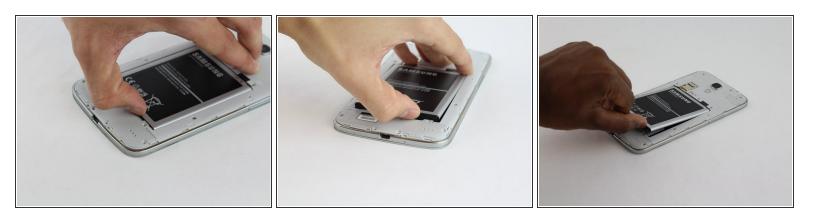

#### Step 2

- Insert fingernail into the slot on bottom of battery and gently pull up.
- Remove the battery.