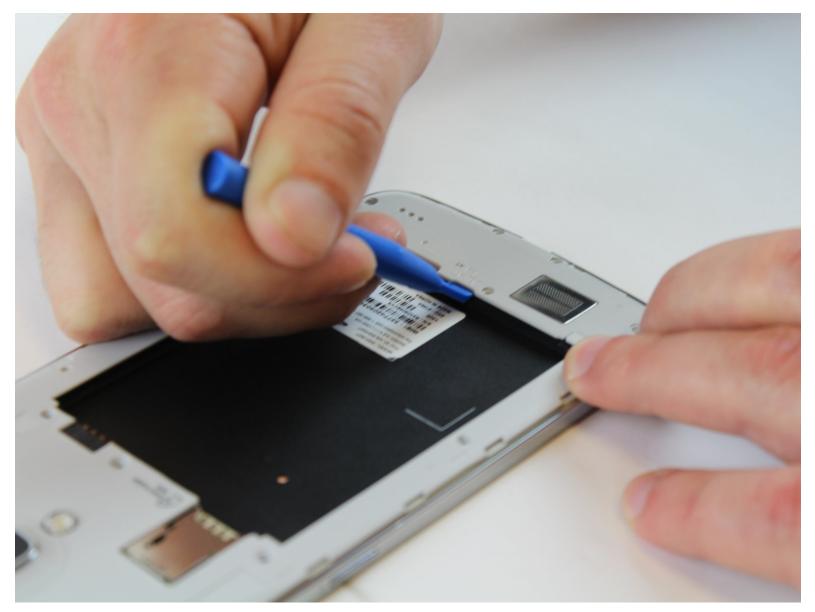

#### Step 3 — Speaker Assembly

- Remove the 6 3.45 mm Phillips #000 screws from the bottom of the assembly surrounding the speaker.
- Gently insert plastic opening tool through the inside groove of the speaker assembly.
- Once the top part of the speaker assembly pops free. Gently lift up with your fingers to remove speaker.