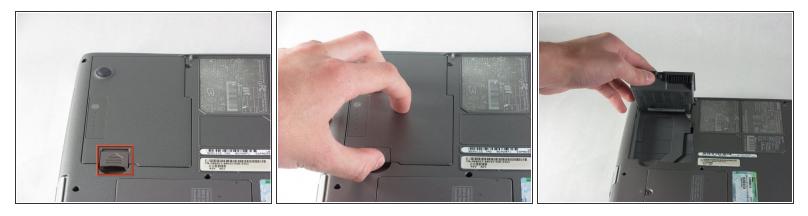

## Step 1 — Battery

- Flip laptop upside down and locate the battery as shown in the images.
- Push in the tab on the battery and lift up. The battery should detach very easily.

To reassemble your device, follow these instructions in reverse order.