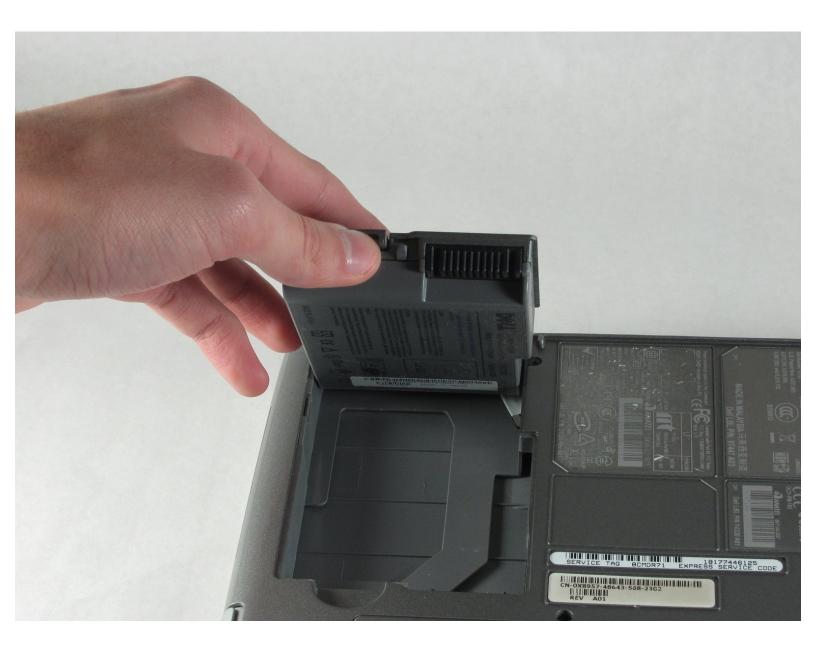

## Step 1 — Battery

- Flip laptop upside down and locate the battery as shown in the images.
- Push in the tab on the battery and lift up. The battery should detach very easily.

To reassemble your device, follow these instructions in reverse order.