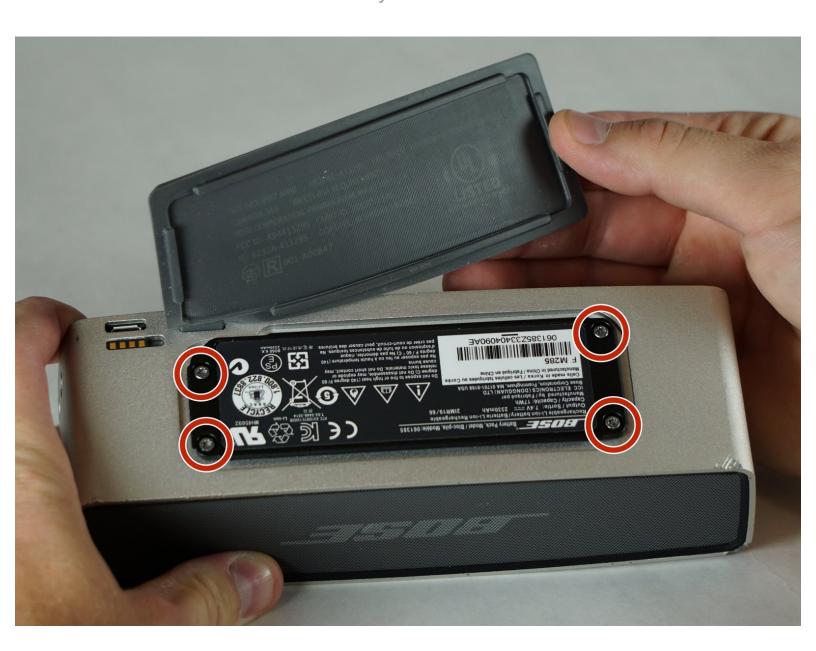

### Step 1 — Battery

 Peel back the rubber battery cover and remove the four circled 6.0 mm screws using a T8 Torx Screwdriver.

Guide ID: 51738 - Draft: 2020-07-28