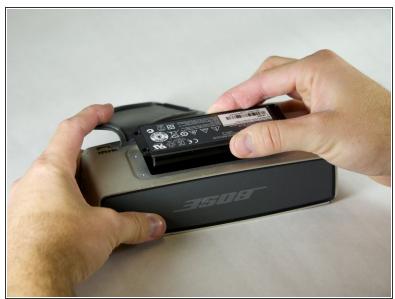

### Step 2

• While holding the cover back, pull straight up on the battery to remove it.

To reassemble your device, follow these instructions in reverse order.