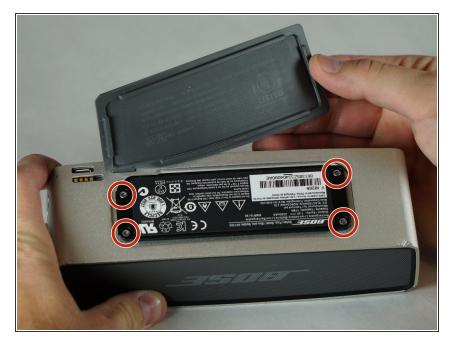

### Step 1 — Battery

 Peel back the rubber battery cover and remove the four circled 6.0 mm screws using a T8 Torx Screwdriver.

Guide ID: 51738 - Draft: 2020-07-28