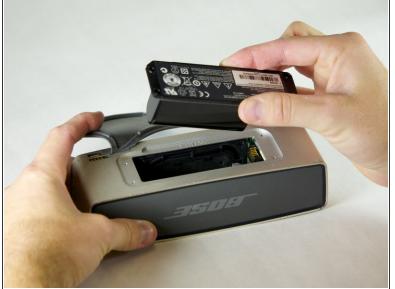

### Step 2

• While holding the cover back, pull straight up on the battery to remove it.

To reassemble your device, follow these instructions in reverse order.