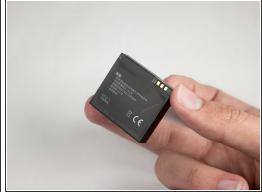

## Step 2

- Lift the battery tab up.
- Remove the battery by pulling the removal tab.

To reassemble your device, follow these instructions in reverse order.