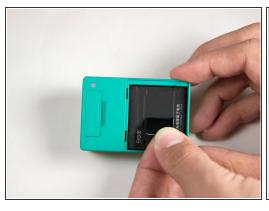

## Step 2

- Lift the battery tab up.
- Remove the battery by pulling the removal tab.

To reassemble your device, follow these instructions in reverse order.