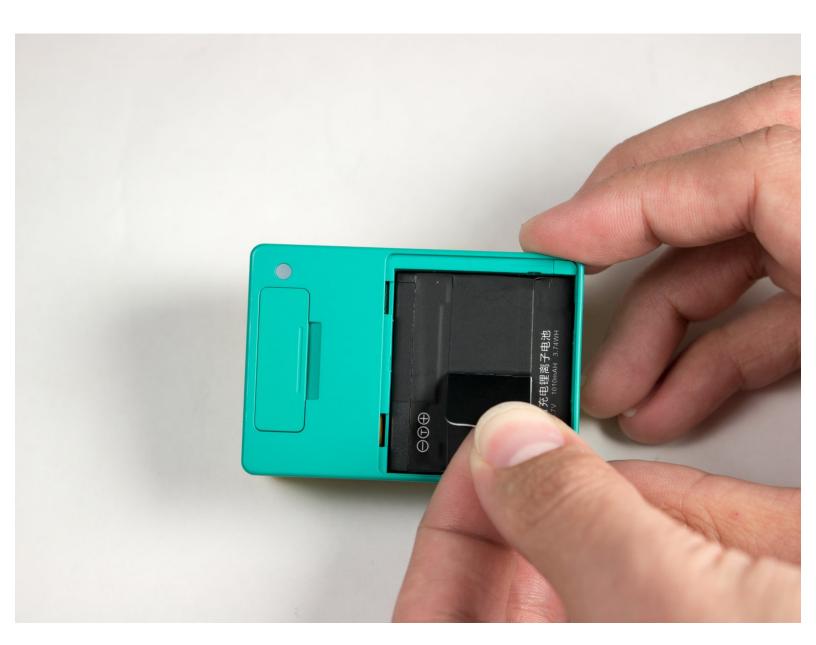

## Step 2

- Lift the battery tab up.
- Remove the battery by pulling the removal tab.

To reassemble your device, follow these instructions in reverse order.