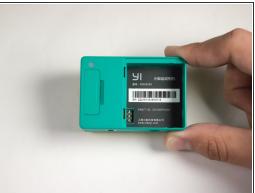

## Step 1 — Battery

- Push the battery door switch to the left.
- Lift the battery door up.