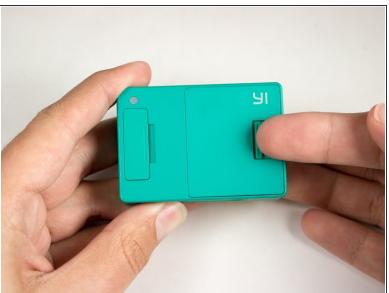

## Step 1 — Battery

- Push the battery door switch to the left.
- Lift the battery door up.