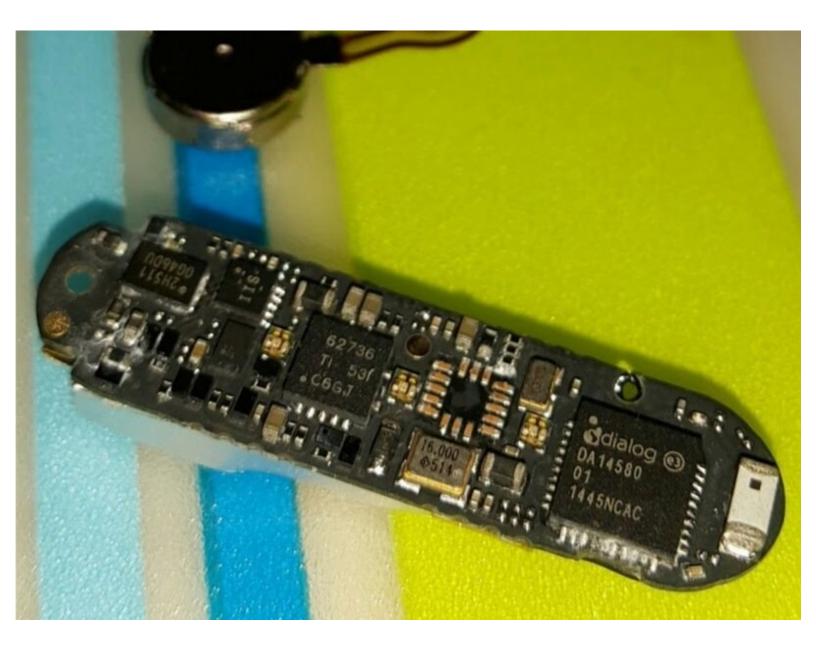

## Step 1 — Xiaomi Mi Band Teardown

Inside

## Step 2

- Full IC Identification:
- Predicted Block Diagram is on the 2nd image.
- (i) You may need to enlarge it to view the text.

To reassemble your device, follow these instructions in reverse order.