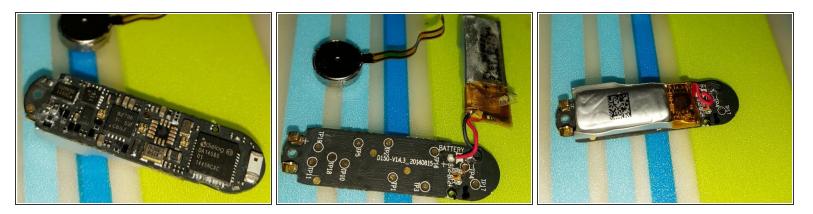

## Xiaomi Mi Band Teardown

What is inside Xiaomi Mi Band

Written By: fstab



This document was generated on 2022-07-23 05:01:50 AM (MST).

## INTRODUCTION

This teardown shows what electronic components are in the Xiaomi Band.

**TOOLS:**Sharp knife (1)

This document was generated on 2022-07-23 05:01:50 AM (MST).

## Step 1 — Xiaomi Mi Band Teardown



Inside

## Step 2



- Full IC Identification:
- Predicted Block Diagram is on the 2nd image.
- (i) You may need to enlarge it to view the text.

To reassemble your device, follow these instructions in reverse order.

This document was generated on 2022-07-23 05:01:50 AM (MST).