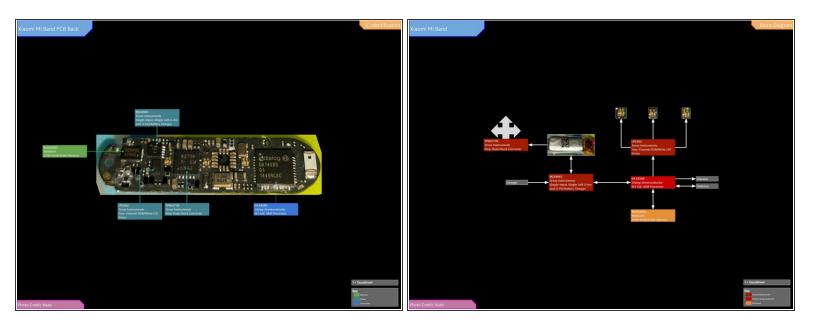

## Step 2

- Full IC Identification:
- Predicted Block Diagram is on the 2nd image.
- (i) You may need to enlarge it to view the text.

To reassemble your device, follow these instructions in reverse order.