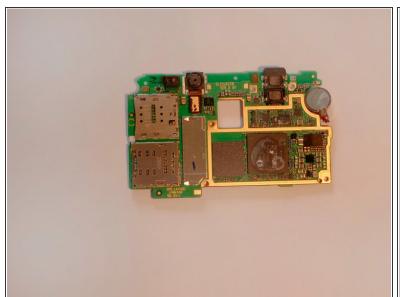

# **Huawei Ascend Mate 7 Disassembly**

You cannot replace the display glass. You must replace the whole display Unit. I will show you how to do this.

Written By: Mike



#### **INTRODUCTION**

I bought a Huawei Ascend Mate 7 with display Glass broken. In delivery there was a Glass only. So I tried to replace it, without tear down the whole Phone. The conclusion: The Display Panel was destroyed, because the display Glass is sticky to the display Panel!



### **TOOLS:**

- Phillips #00 Screwdriver (1)
- iFixit Opening Tools (2)
- Plastic Cards (2)
- Hair Dryer (1)

### Step 1 — Huawei Ascend Mate 7 Disassembly





Motherboard

## Step 2



All Parts fully teardowned

To reassemble your device, follow these instructions in reverse order.