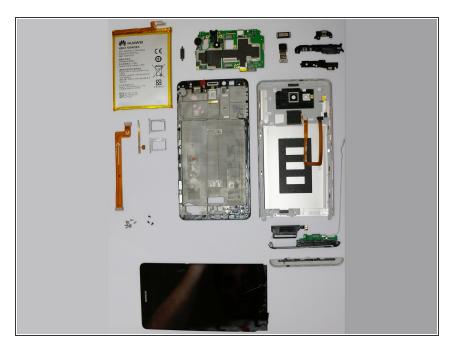

## Step 2

All Parts fully teardowned

To reassemble your device, follow these instructions in reverse order.