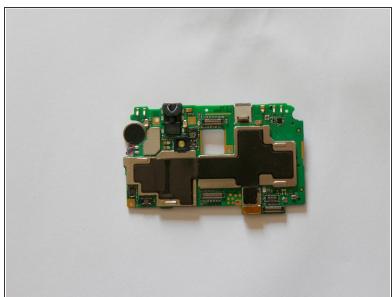

# **Huawei Ascend Mate 7 Disassembly**

You cannot replace the display glass. You must replace the whole display Unit. I will show you how to do this.

Written By: Mike



#### **INTRODUCTION**

I bought a Huawei Ascend Mate 7 with display Glass broken. In delivery there was a Glass only. So I tried to replace it, without tear down the whole Phone. The conclusion: The Display Panel was destroyed, because the display Glass is sticky to the display Panel!



### **TOOLS:**

- Phillips #00 Screwdriver (1)
- iFixit Opening Tools (2)
- Plastic Cards (2)
- Hair Dryer (1)

### Step 1 — Huawei Ascend Mate 7 Disassembly





Motherboard

## Step 2



All Parts fully teardowned

To reassemble your device, follow these instructions in reverse order.