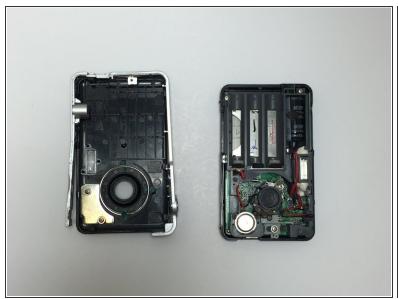

## Step 3

Separate the front piece of the camera from the back to reveal the motherboard.