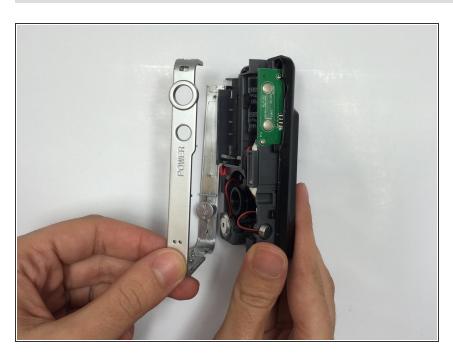

or the project and ensure you have a clean, clear work area. This will make it easy to keep track of all the parts and pieces you'll be working with. Using a small white towel will keep tiny screws from rolling away from you and make them easy to see.

Don't forget to remove the batteries from the camera before starting!



#### **TOOLS:**

- Phillips #00 Screwdriver (1)
- iFixit Opening Tool (1)

#### Step 1 — Screen





Remove the 3 mm screws on the sides of the camera, using a Phillips #00 screwdriver.

#### Step 2



- Remove the sticker on the top of the camera. This sticker covers a screw.
- Remove five screws on the sides of the camera, including the screw under the sticker.

## Step 3





Separate the front piece of the camera from the back to reveal the motherboard.

## Step 4



 Remove the plastic silver strip from the front case of the camera.

## Step 5



 Remove the three 2 mm screws holding in the gray plastic cover, using a Phillips #00 screwdriver.

## Step 6



 Remove the black plastic cover to reveal the newly exposed screen.

## Step 7





- Carefully remove the gold film from the screen with a plastic opening tool.
- Gently pull the screen off the camera.

To reassemble your device, follow these instructions in reverse order.