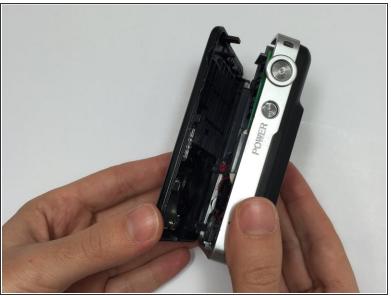

ome between you and great pictures.

Before using this guide, gather the tools you will need for the project and ensure you have a clean, clear work area. This will make it easy to keep track of all the parts and pieces you'll be working with. Using a small white towel will keep tiny screws from rolling away from you and make them easy to see.

Don't forget to remove the batteries from the camera before starting!



#### **TOOLS:**

- Phillips #00 Screwdriver (1)
- iFixit Opening Tool (1)

#### Step 1 — Screen





Remove the 3 mm screws on the sides of the camera, using a Phillips #00 screwdriver.

#### Step 2



- Remove the sticker on the top of the camera. This sticker covers a screw.
- Remove five screws on the sides of the camera, including the screw under the sticker.

## Step 3





Separate the front piece of the camera from the back to reveal the motherboard.

## Step 4



 Remove the plastic silver strip from the front case of the camera.

## Step 5



 Remove the three 2 mm screws holding in the gray plastic cover, using a Phillips #00 screwdriver.

## Step 6



 Remove the black plastic cover to reveal the newly exposed screen.

## Step 7





- Carefully remove the gold film from the screen with a plastic opening tool.
- Gently pull the screen off the camera.

To reassemble your device, follow these instructions in reverse order.