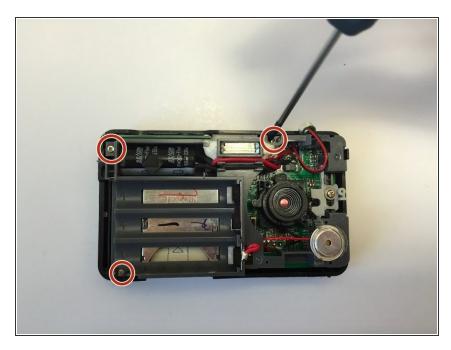

## Step 5

 Remove the three 2 mm screws holding in the gray plastic cover, using a Phillips #00 screwdriver.