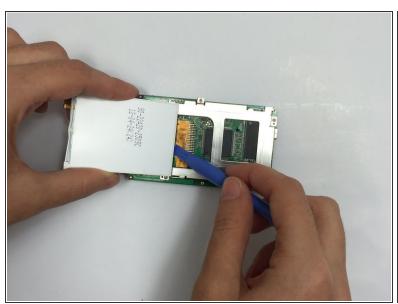

## Step 7

- Carefully remove the gold film from the screen with a plastic opening tool.
- Gently pull the screen off the camera.

To reassemble your device, follow these instructions in reverse order.