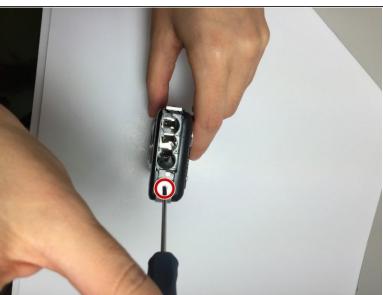

#### Step 1 — Screen

Remove the 3 mm screws on the sides of the camera, using a Phillips #00 screwdriver.