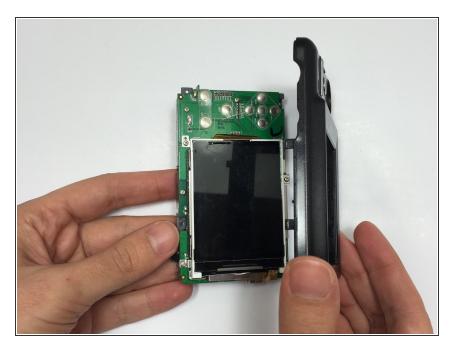

ws from rolling away from you and make them easy to see.

Don't forget to remove the batteries from the camera before starting!



#### **TOOLS:**

- Phillips #00 Screwdriver (1)
- iFixit Opening Tool (1)

#### Step 1 — Screen





Remove the 3 mm screws on the sides of the camera, using a Phillips #00 screwdriver.

#### Step 2



- Remove the sticker on the top of the camera. This sticker covers a screw.
- Remove five screws on the sides of the camera, including the screw under the sticker.

## Step 3





Separate the front piece of the camera from the back to reveal the motherboard.

## Step 4



 Remove the plastic silver strip from the front case of the camera.

## Step 5



 Remove the three 2 mm screws holding in the gray plastic cover, using a Phillips #00 screwdriver.

## Step 6



 Remove the black plastic cover to reveal the newly exposed screen.

## Step 7





- Carefully remove the gold film from the screen with a plastic opening tool.
- Gently pull the screen off the camera.

To reassemble your device, follow these instructions in reverse order.