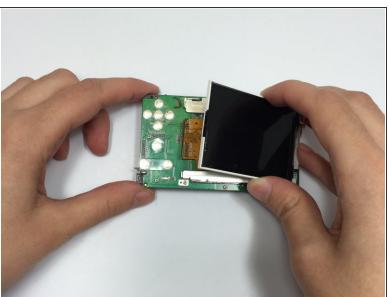

## Step 7

- Carefully remove the gold film from the screen with a plastic opening tool.
- Gently pull the screen off the camera.

To reassemble your device, follow these instructions in reverse order.