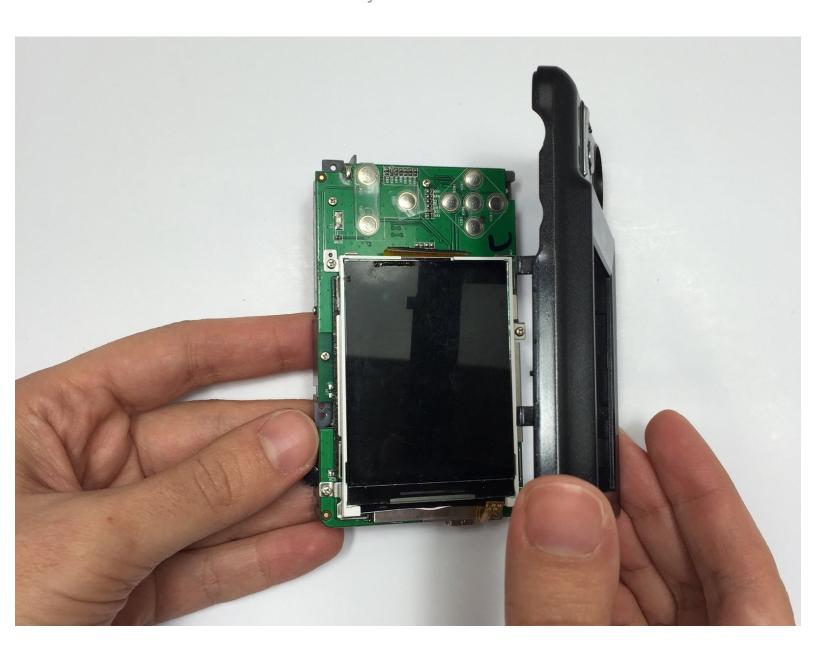

## Step 6

 Remove the black plastic cover to reveal the newly exposed screen.

## Step 7

- Carefully remove the gold film from the screen with a plastic opening tool.
- Gently pull the screen off the camera.

To reassemble your device, follow these instructions in reverse order.