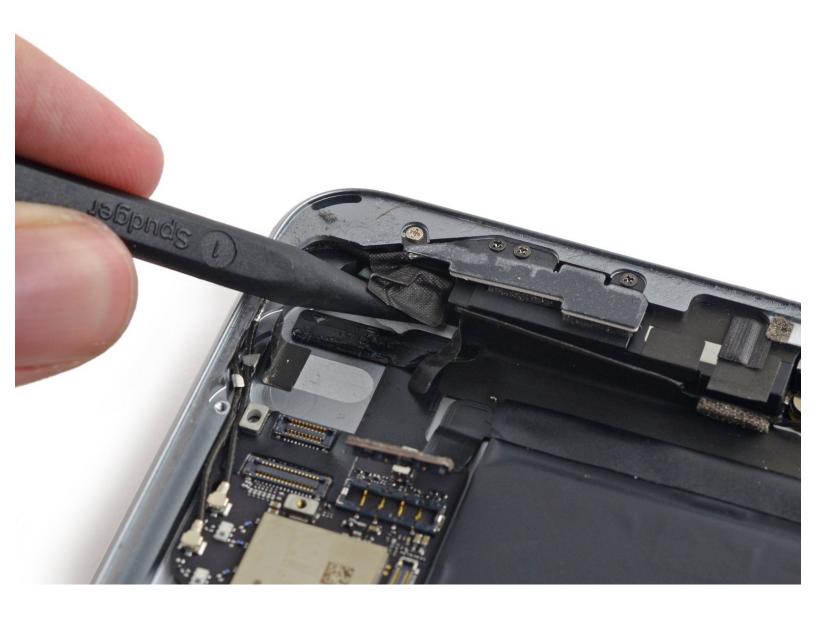

#### Step 1 — Antenna Cable Tape

Use the tip of a spudger to peel the tape off of the antenna cables near the logic board.