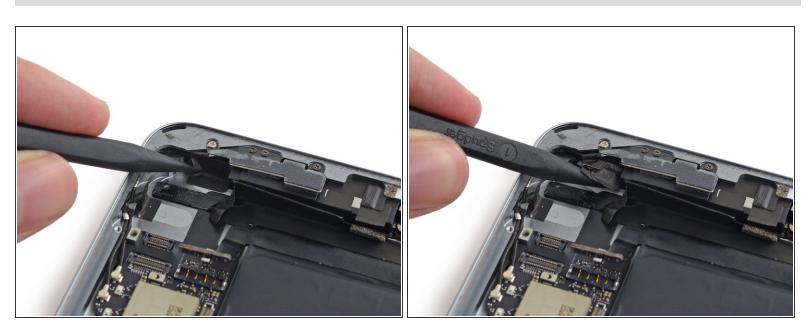

### Step 3

Use the point of a spudger to lift the antenna cable adhesive up off the rear case.

To reassemble your device, follow these instructions in reverse order.