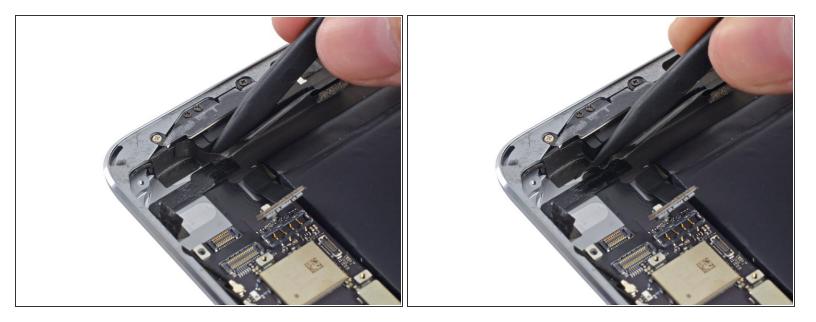

### Step 3

Use the point of a spudger to lift the antenna cable adhesive up off the rear case.

To reassemble your device, follow these instructions in reverse order.