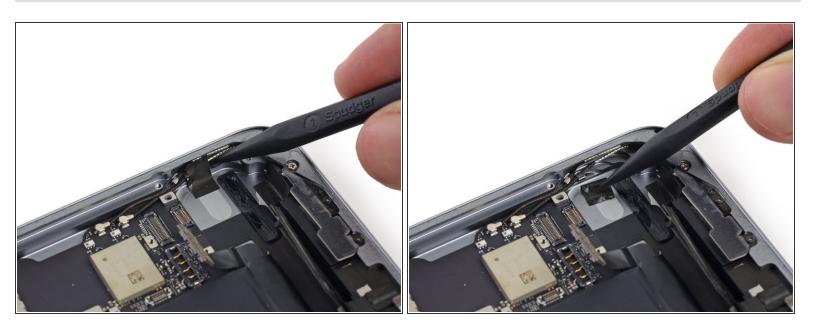

#### Step 2

• Use the point of a spudger to separate the adhesive holding the antennas to the right speaker.