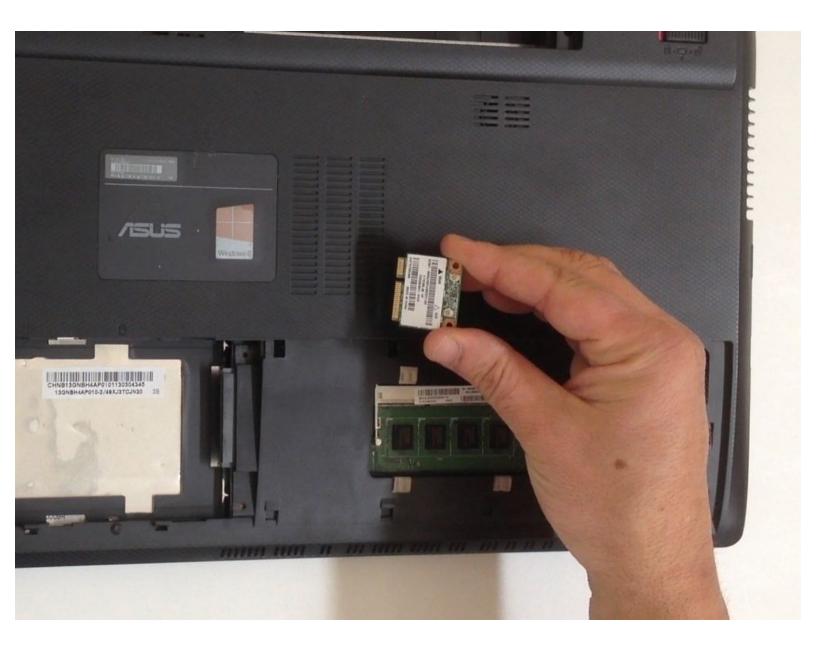

#### Step 2 — Wi-Fi Half mini PCle lan card

- The Wireless card is held by one small Philips screw. Remove it.
- Disconnect the two coaxial cables (Wi-Fi and Bluetooth).
- Remove the Wireless Lan card.
- This is: Half Mini PCIe Wi-Fi card.
- •
- Did you do it successfully.
- Fierase SUBSCRIBE to my channel ツ