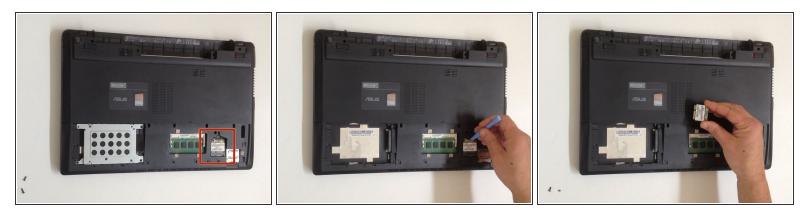

#### Step 2 — Wi-Fi Half mini PCle lan card

- The Wireless card is held by one small Philips screw. Remove it.
- Disconnect the two coaxial cables (Wi-Fi and Bluetooth).
- Remove the Wireless Lan card.
- This is: Half Mini PCIe Wi-Fi card.
- •
- Did you do it successfully.
- Fierase SUBSCRIBE to my channel ツ