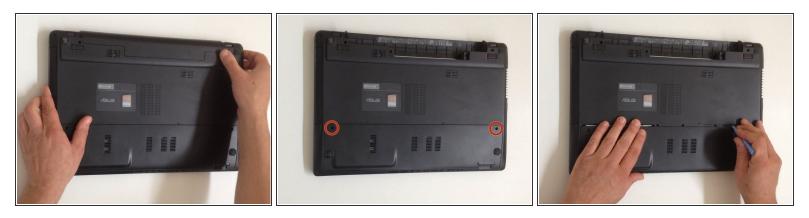

#### Step 1 — HDD / RAM Cover

- Switch off the Laptop and remove the Battery.
- Remove two screws securing the HDD / RAM (service) cover.
- Remove the cover.