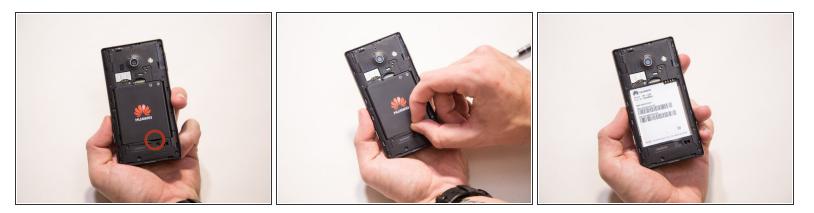

## Step 1 — The phone's orientation.

• Flip the device over so that the back of the phone is facing you and the screen is against your palm.

#### Step 2 — Removing the back cover.

- Locate the slit at the bottom of the back cover.
- Using your fingernail, lift up on the back cover to expose the battery.

## Step 3

- Lift the back cover off the phone.
- (i) The back cover is snapped onto the phone so you will feel it unsnapping as you remove it.