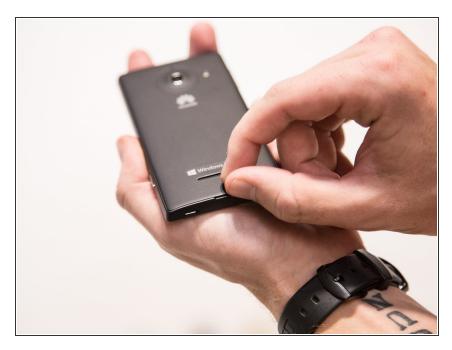

#### Step 2 — Removing the back cover.

- Locate the slit at the bottom of the back cover.
- Using your fingernail, lift up on the back cover to expose the battery.