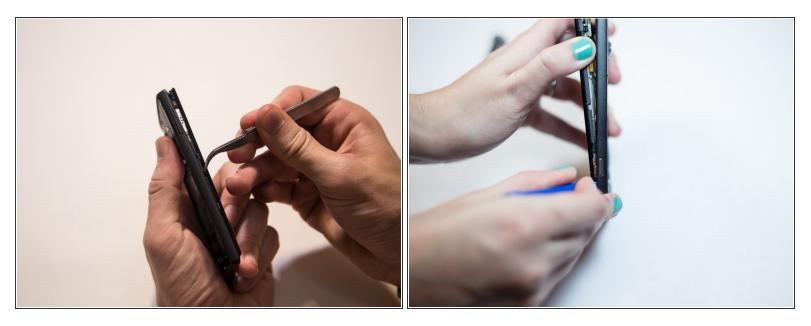

#### Step 7 — Removing the rest of the middle cover.

- Begin working your way around the sides of the middle cover, unsnapping it gently.
- (i) Be gentle as you pry the middle cover off. The parts may break if you are too forceful.

#### Step 8 — Removing the speaker

- The speaker is attached to the inside of the back cover and visible once the middle cover is removed.
- Using small pliers, gently remove the speaker.
- (i) The speaker may be difficult to remove due to the adhesive that keeps it in place.