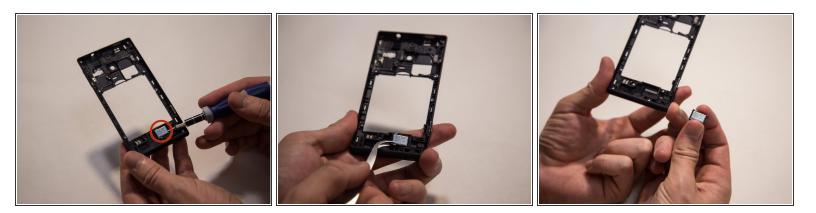

#### Step 8 — Removing the speaker

- The speaker is attached to the inside of the back cover and visible once the middle cover is removed.
- Using small pliers, gently remove the speaker.
- (i) The speaker may be difficult to remove due to the adhesive that keeps it in place.