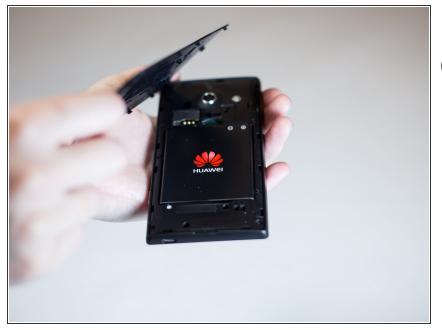

## Step 3

- Lift the back cover off the phone.
- (i) The back cover is snapped onto the phone so you will feel it unsnapping as you remove it.