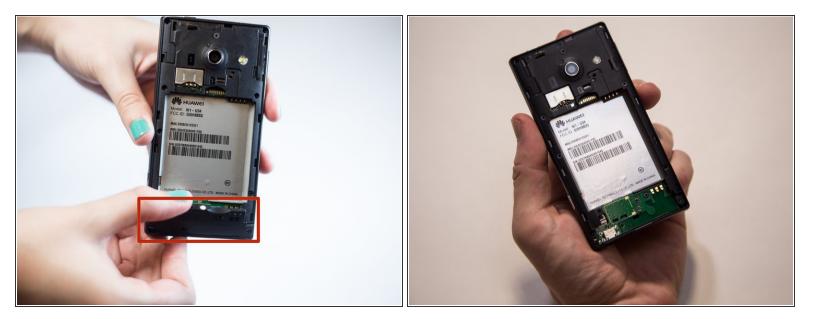

#### Step 6 — Removing the lower circuit plate

- After all the screws are removed from the back circuit, use your fingers to remove the lower section of the middle cover.
- Grab the top of the lower middle cover and pull it outward towards you, exposing the circuit board underneath.

#### Step 7 — Removing the rest of the middle cover.

- Begin working your way around the sides of the middle cover, unsnapping it gently.
- (i) Be gentle as you pry the middle cover off. The parts may break if you are too forceful.