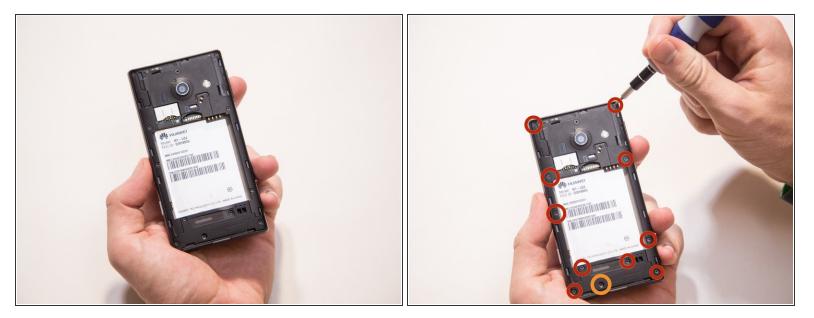

#### Step 4 — Removing the battery.

- Find the indented notch at the base of the battery.
- Lift the battery out of the phone with your fingers by pressing forward and lifting upward.

# Step 5 — Remove all the screws

- After removing the battery, you will need to remove the screws holding the phone's middle cover.
- There are eleven screws that hold the plate to the rest of the phone.
- The screw that is marked by the orange circle is covered by a white dot. It is used as a tampering deterrent.