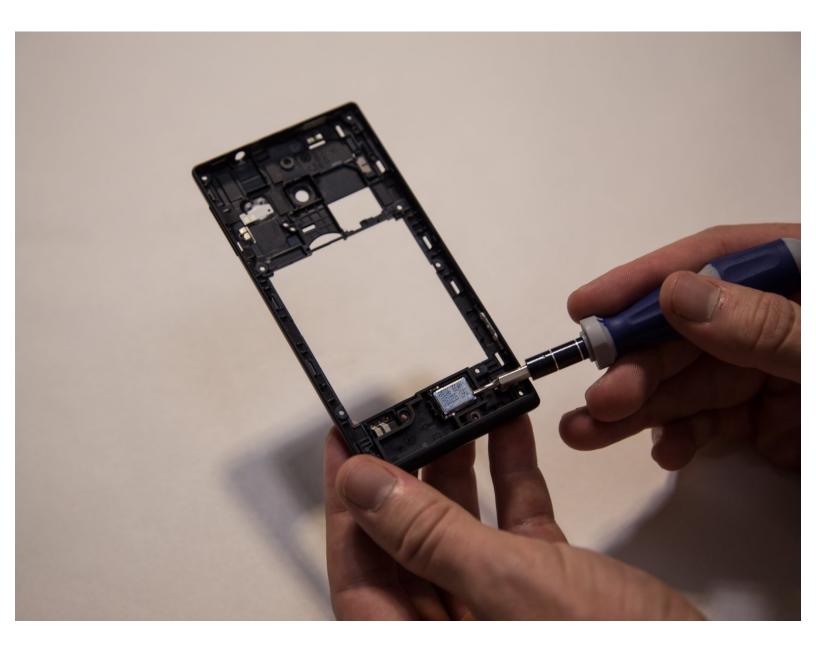

#### Step 8 — Removing the speaker

- The speaker is attached to the inside of the back cover and visible once the middle cover is removed.
- Using small pliers, gently remove the speaker.
- (i) The speaker may be difficult to remove due to the adhesive that keeps it in place.