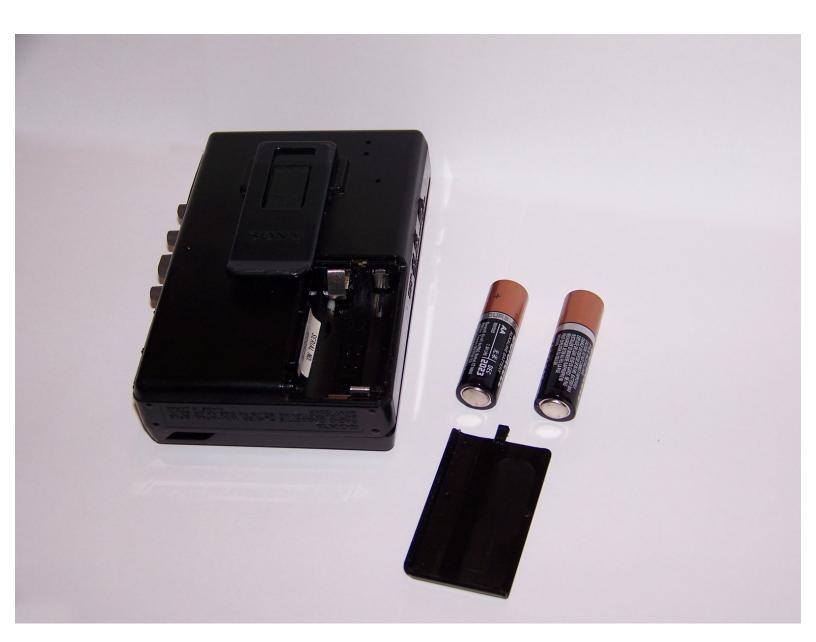

### Step 1 — Getting started

 Remove any batteries or cassettes from the Walkman.