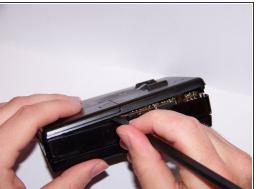

#### Step 2 — Remove the outer cover

- Using a spudger, separate the back cover from the front.
- (i) Remove the back cover evenly on all sides. The best method is to insert the spudger and gently twist it slightly to separate the two parts, slowly working your way around the entire outer shell.