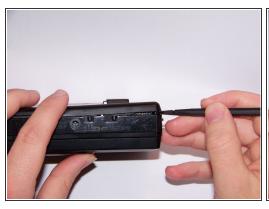

#### Step 2 — Remove the outer cover

- Using a spudger, separate the back cover from the front.
- (i) Remove the back cover evenly on all sides. The best method is to insert the spudger and gently twist it slightly to separate the two parts, slowly working your way around the entire outer shell.