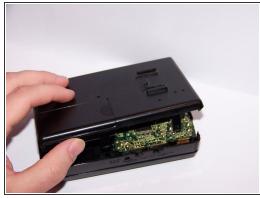

#### Step 2 — Remove the outer cover

- Using a spudger, separate the back cover from the front.
- (i) Remove the back cover evenly on all sides. The best method is to insert the spudger and gently twist it slightly to separate the two parts, slowly working your way around the entire outer shell.