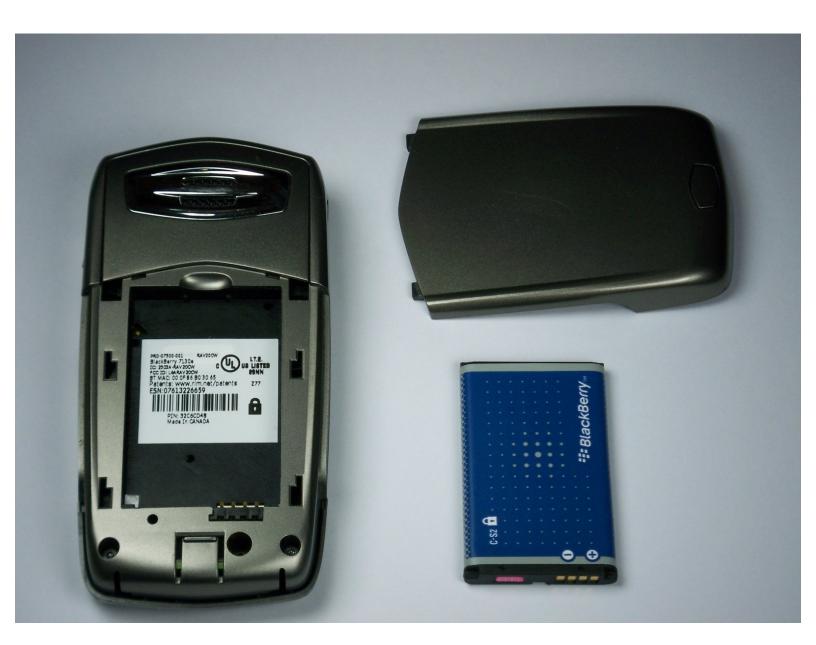

## **PARTS:**

Blackberry 7130e Battery (1)

### Step 3

 Remove the battery by pushing downward on the area where prongs connect to bottom inside of the phone while using a thumb, finger, or tool to pull on the top of the battery to lift it out.

To reassemble your device, follow these instructions in reverse order.