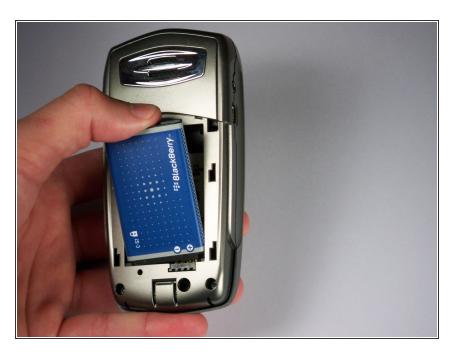

### Step 3

 Remove the battery by pushing downward on the area where prongs connect to bottom inside of the phone while using a thumb, finger, or tool to pull on the top of the battery to lift it out.

To reassemble your device, follow these instructions in reverse order.