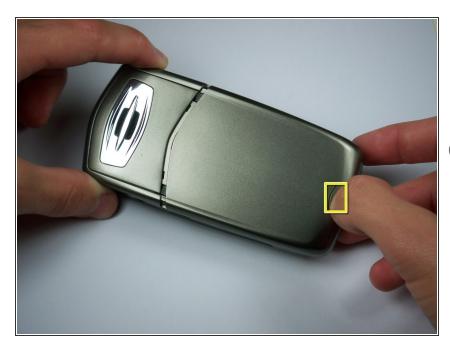

#### Step 2

- Press your thumb against the battery latch. While pressing on latch, slide off battery cover towards the bottom of the phone.
- You may need to apply considerable force on the latch at the bottom of the phone to complete this successfully.