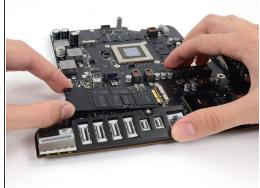

## Step 1 — SSD

 Remove the single 5.3 mm T8 screw securing the SSD to the logic board.

## Step 2

- To avoid damaging its socket, do not lift the end of the SSD excessively.
- Lift the end of the SSD up slightly and pull it straight out of its socket on the logic board.
- Mhen reinstalling the SSD, be sure it is properly seated before reinstalling its retaining screw.