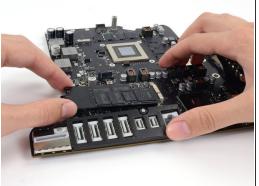

## Step 2

- To avoid damaging its socket, do not lift the end of the SSD excessively.
- Lift the end of the SSD up slightly and pull it straight out of its socket on the logic board.
- Mhen reinstalling the SSD, be sure it is properly seated before reinstalling its retaining screw.