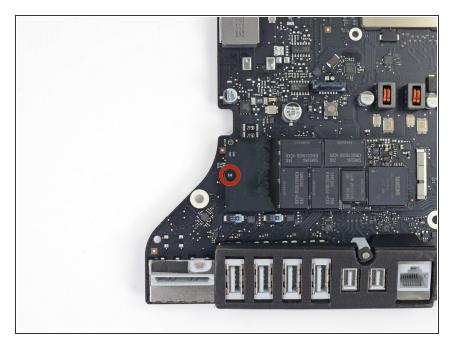

## Step 1 — SSD

 Remove the single 5.3 mm T8 screw securing the SSD to the logic board.