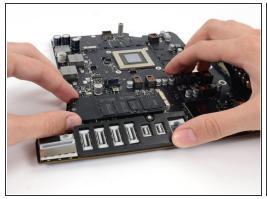

## Step 2

- To avoid damaging its socket, do not lift the end of the SSD excessively.
- Lift the end of the SSD up slightly and pull it straight out of its socket on the logic board.
- Mhen reinstalling the SSD, be sure it is properly seated before reinstalling its retaining screw.