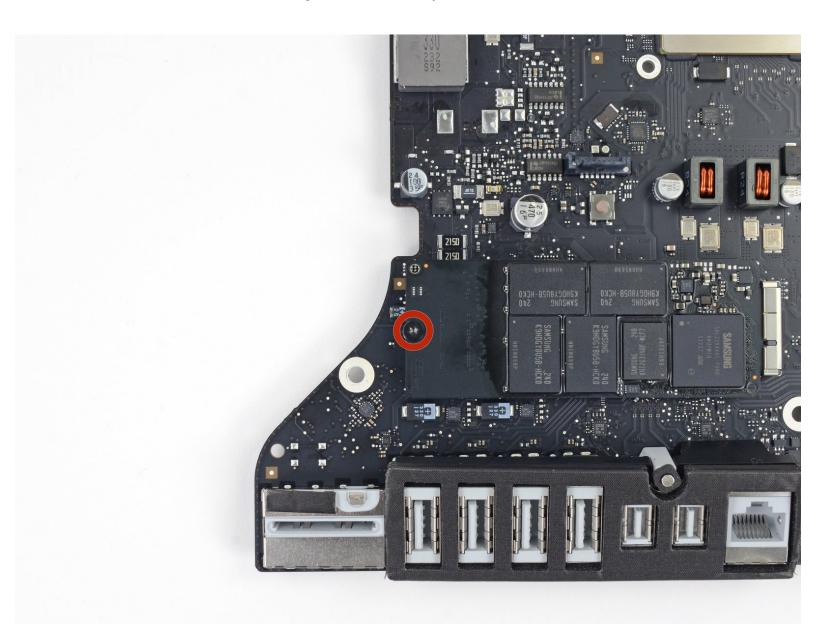

## Step 1 — SSD

 Remove the single 5.3 mm T8 screw securing the SSD to the logic board.