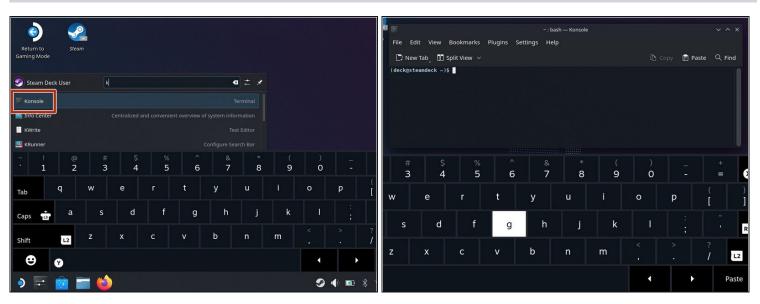

## Step 1 — Open Konsole

- If you're not already in desktop mode, navigate to the Steam Menu → Power, and select Switch to Desktop.
- (i) If you don't have a keyboard plugged into your Steam Deck, you'll need to use the onscreen keyboard.
  - Press the **Steam Button + X** to enable the on-screen keyboard.
- (i) Thumbstick calibration is done within a terminal window using SteamOS's console, named *Konsole*.
- From the Search menu, search for and open **Konsole**.
- If you need to, move the Konsole window so your on-screen keyboard doesn't obscure it.