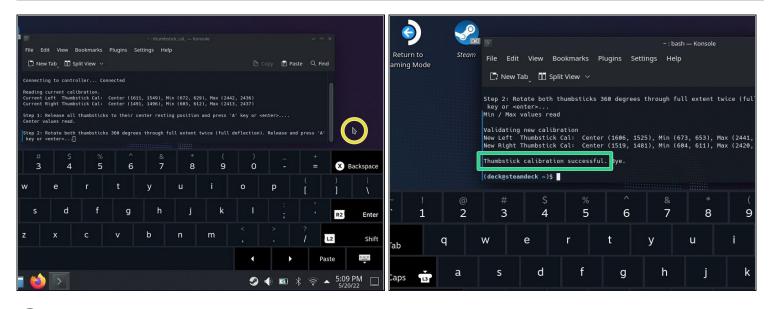

## Step 3 — Perform the thumbstick calibration

(i) The software will first calibrate the thumsticks' resting position.

• Ensure that both thumbsticks are untouched and centered. Press **Enter**.

(i) The software will now calibrate the thumbsticks' full range of motion.

- Tap on a blank desktop area to move the cursor off of the Konsole window. Make sure Konsole isn't in focus.
- Rotate each thumbstick through a full rotation (360 degrees) **twice**.
- Tap on the Konsole window to bring focus back to it. Press **Enter**.
- That's it! Your thumbsticks are now calibrated. The terminal should say "Thumbstick calibration successful."