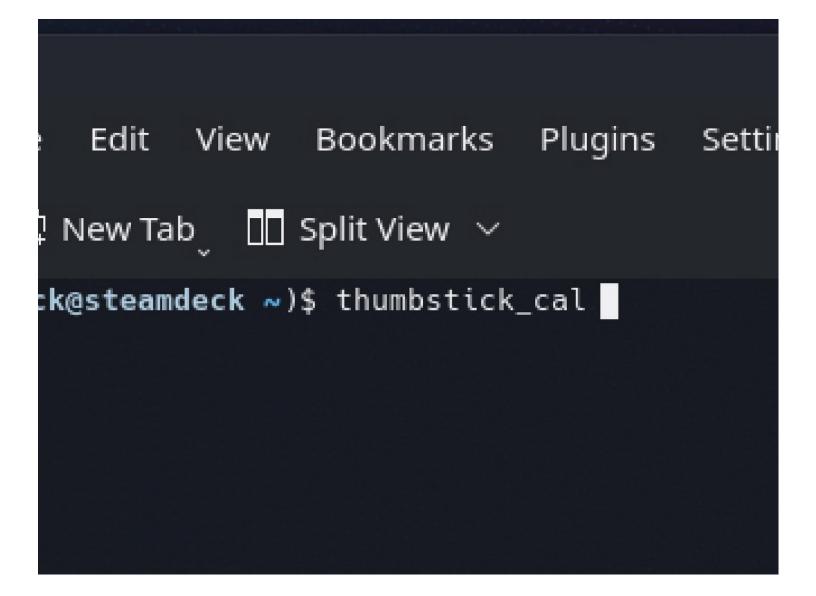

## Step 2 — Start the thumbstick calibration

- Within Konsole, type thumbstick\_cal.
  - (i) Alternatively, type thum and then press **Tab** to autocomplete.
- Press **Enter**.