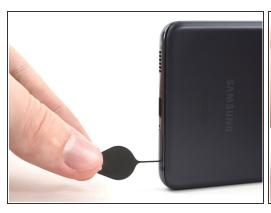

#### Step 1 — Remove the SIM card tray

- Insert a SIM eject tool, bit, or straightened paper clip into the SIM card tray hole on the bottom edge of the phone.
- Press the SIM eject tool into the SIM card tray hole to eject the SIM card tray.
- Remove the SIM card tray.
- if you accidentally inserted the SIM eject tool into a microphone hole, don't worry! You most likely didn't damage the microphone.