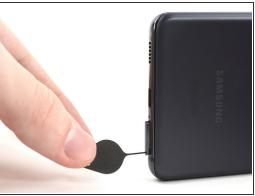

#### Step 1 — Remove the SIM card tray

- Insert a SIM eject tool, bit, or straightened paper clip into the SIM card tray hole on the bottom edge of the phone.
- Press the SIM eject tool into the SIM card tray hole to eject the SIM card tray.
- Remove the SIM card tray.
- if you accidentally inserted the SIM eject tool into a microphone hole, don't worry! You most likely didn't damage the microphone.