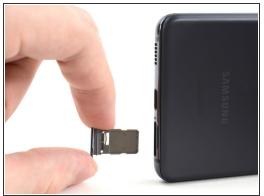

#### Step 1 — Remove the SIM card tray

- Insert a SIM eject tool, bit, or straightened paper clip into the SIM card tray hole on the bottom edge of the phone.
- Press the SIM eject tool into the SIM card tray hole to eject the SIM card tray.
- Remove the SIM card tray.
- if you accidentally inserted the SIM eject tool into a microphone hole, don't worry! You most likely didn't damage the microphone.