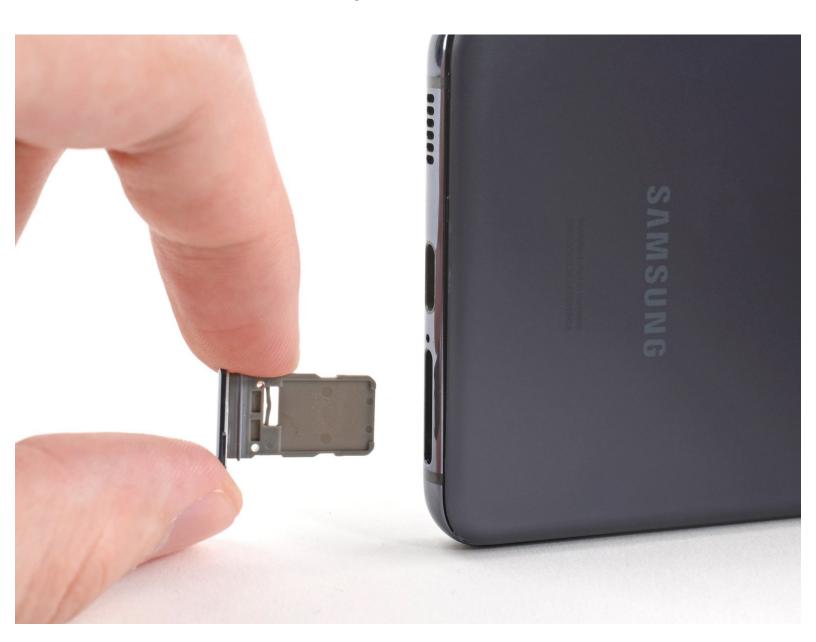

#### Step 1 — Remove the SIM card tray

- Insert a SIM eject tool, bit, or straightened paper clip into the SIM card tray hole on the bottom edge of the phone.
- Press the SIM eject tool into the SIM card tray hole to eject the SIM card tray.
- Remove the SIM card tray.
- if you accidentally inserted the SIM eject tool into a microphone hole, don't worry! You most likely didn't damage the microphone.