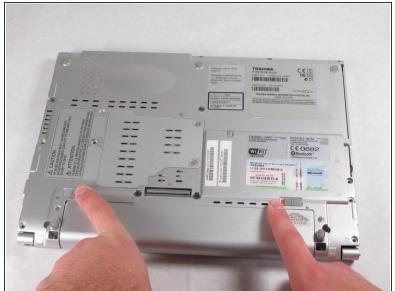

## Step 1 — Battery

- Make sure the device is off to prevent data loss.
- Slide both latches to the unlocked position to release the battery.
- (i) Switch the latch on the right to reveal red. The latch on the left needs to be held.
- Pull the battery toward you while holding the left latch.