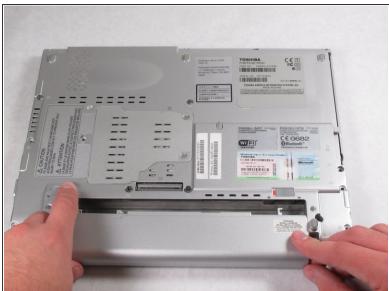

## Step 1 — Battery

- Make sure the device is off to prevent data loss.
- Slide both latches to the unlocked position to release the battery.
- (i) Switch the latch on the right to reveal red. The latch on the left needs to be held.
- Pull the battery toward you while holding the left latch.