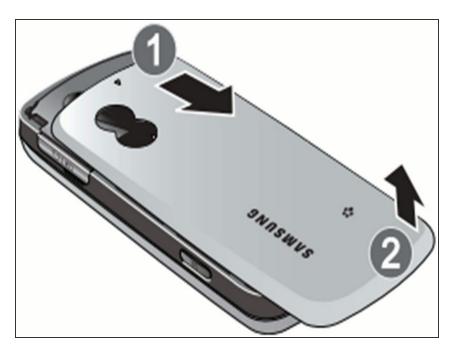

## Step 1 — Disassembling Samsung Gravity SGH-T459 Back Cover

- Press and hold the End key to power down the cell phone.
- Gently remove the back cover with your fingers by sliding it in the direction of the arrows.