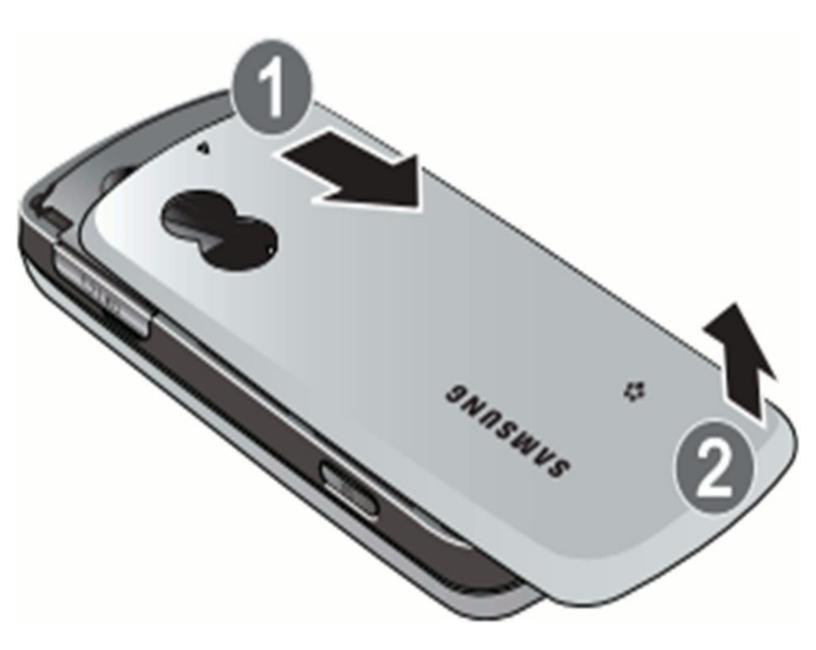

## Step 1 — Disassembling Samsung Gravity SGH-T459 Back Cover

- Press and hold the End key to power down the cell phone.
- Gently remove the back cover with your fingers by sliding it in the direction of the arrows.