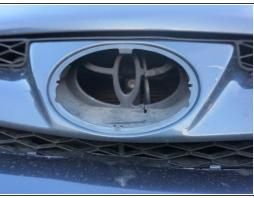

## Step 2

 Before inserting the car emblem into the notch, be sure to align the emblem with the notch's grooves.