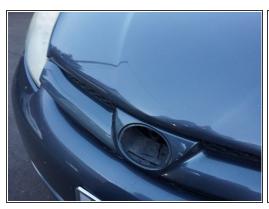

## Step 1 — Emblem

- (i) The notch for the emblem is located just below the car hood.
- Clean the notch with disinfecting wipes.