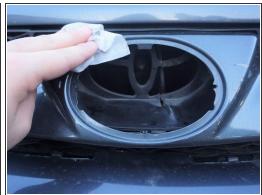

## Step 1 — Emblem

- (i) The notch for the emblem is located just below the car hood.
- Clean the notch with disinfecting wipes.