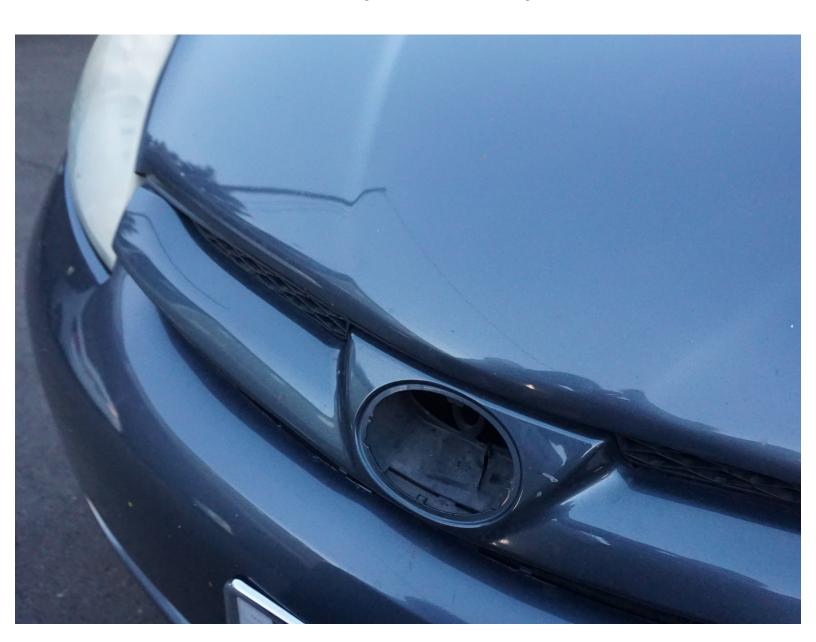

## Step 1 — Emblem

- (i) The notch for the emblem is located just below the car hood.
- Clean the notch with disinfecting wipes.