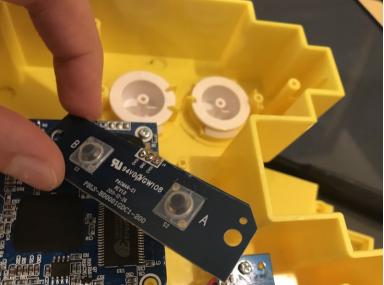

# Pac-Man Connect and Play A or B Button Replacement

A replacement of the A or B button

Written By: Levi G



This document was generated on 2021-01-30 04:21:30 PM (MST).



• Philips Head Screwdriver: Size J1 (1)

#### Step 1 — A or B Button







- Begin by flipping the device over and removing the back cover
- Ensure the device has no power, and isn't plugged into a television set.

# Step 2



Remove the 5 Phillips head screws

### Step 3





You can now open the device.

### Step 4





- Remove these 2 Phillips Head screws
- Pull back the button board

# Step 5



 You can now remove either (or both) buttons

To reassemble your device, follow these instructions in reverse order.