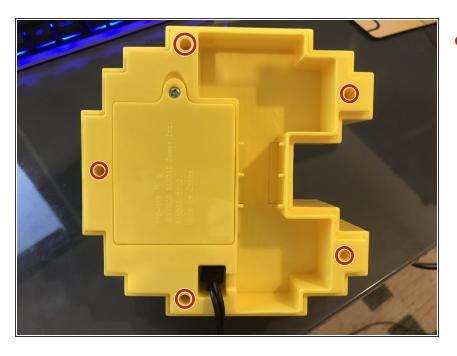

# Pac-Man Connect and Play A or B Button Replacement

A replacement of the A or B button

Written By: Levi G



This document was generated on 2021-01-30 04:21:30 PM (MST).



• Philips Head Screwdriver: Size J1 (1)

#### Step 1 — A or B Button







- Begin by flipping the device over and removing the back cover
- Ensure the device has no power, and isn't plugged into a television set.

# Step 2



Remove the 5 Phillips head screws

### Step 3





You can now open the device.

### Step 4





- Remove these 2 Phillips Head screws
- Pull back the button board

# Step 5



 You can now remove either (or both) buttons

To reassemble your device, follow these instructions in reverse order.