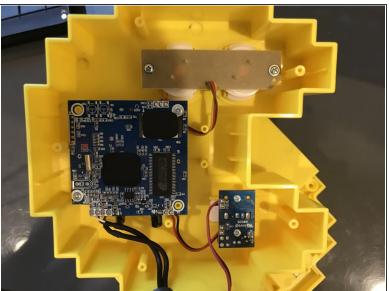

# Pac-Man Connect and Play A or B Button Replacement

A replacement of the A or B button

Written By: Levi G



This document was generated on 2021-01-30 04:21:30 PM (MST).



• Philips Head Screwdriver: Size J1 (1)

#### Step 1 — A or B Button







- Begin by flipping the device over and removing the back cover
- Ensure the device has no power, and isn't plugged into a television set.

# Step 2



Remove the 5 Phillips head screws

### Step 3





You can now open the device.

### Step 4





- Remove these 2 Phillips Head screws
- Pull back the button board

# Step 5



 You can now remove either (or both) buttons

To reassemble your device, follow these instructions in reverse order.