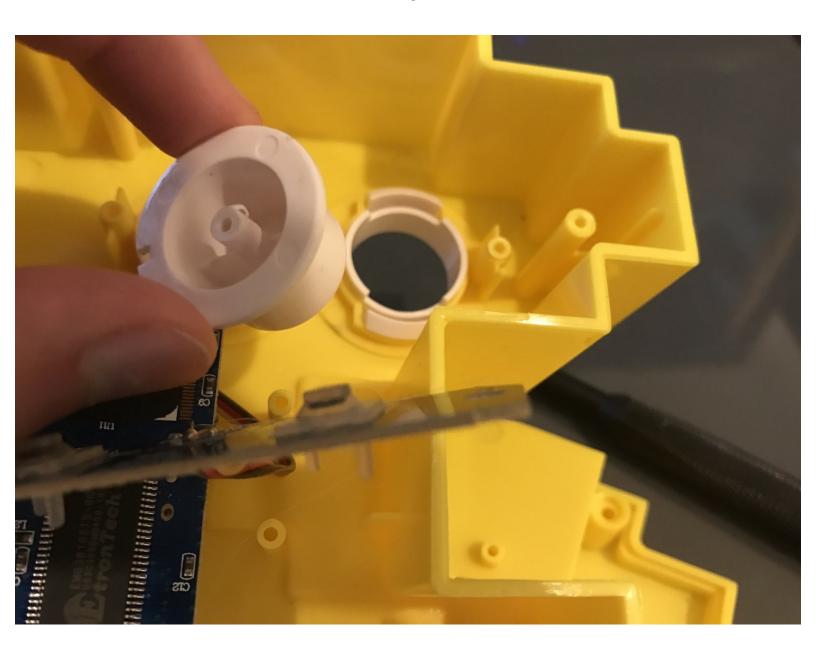

### Step 4

- Remove these 2 Phillips Head screws
- Pull back the button board

# Step 5

 You can now remove either (or both) buttons

To reassemble your device, follow these instructions in reverse order.