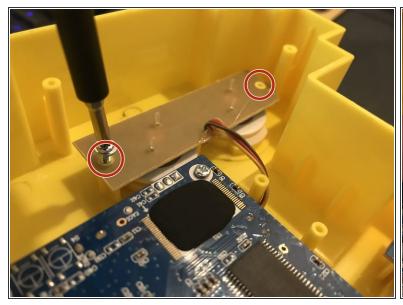

# Pac-Man Connect and Play A or B Button Replacement

A replacement of the A or B button

Written By: Levi G



This document was generated on 2021-01-30 04:21:30 PM (MST).



• Philips Head Screwdriver: Size J1 (1)

#### Step 1 — A or B Button







- Begin by flipping the device over and removing the back cover
- Ensure the device has no power, and isn't plugged into a television set.

# Step 2



Remove the 5 Phillips head screws

### Step 3





You can now open the device.

### Step 4





- Remove these 2 Phillips Head screws
- Pull back the button board

# Step 5



 You can now remove either (or both) buttons

To reassemble your device, follow these instructions in reverse order.