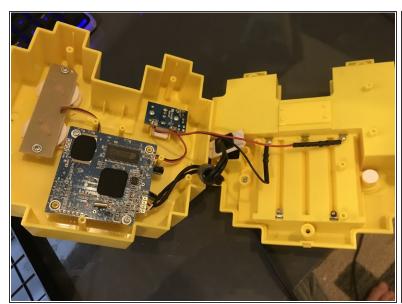

# Pac-Man Connect and Play A or B Button Replacement

A replacement of the A or B button

Written By: Levi G



This document was generated on 2021-01-30 04:21:30 PM (MST).



• Philips Head Screwdriver: Size J1 (1)

#### Step 1 — A or B Button







- Begin by flipping the device over and removing the back cover
- Ensure the device has no power, and isn't plugged into a television set.

# Step 2



Remove the 5 Phillips head screws

### Step 3





You can now open the device.

### Step 4





- Remove these 2 Phillips Head screws
- Pull back the button board

# Step 5



 You can now remove either (or both) buttons

To reassemble your device, follow these instructions in reverse order.