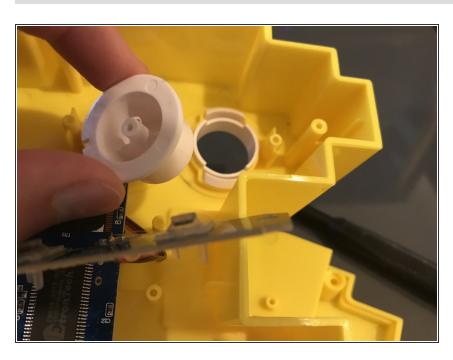

# Step 5

 You can now remove either (or both) buttons

To reassemble your device, follow these instructions in reverse order.