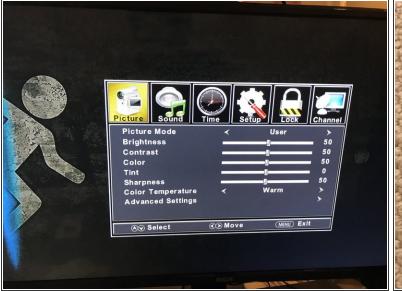

#### Step 2 — Open the Menu

Open the menu, by pressing the menu button on the remote

To close the new menu, press EXIT