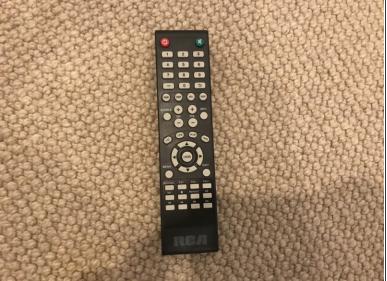

#### Step 2 — Open the Menu

Open the menu, by pressing the menu button on the remote

#### Step 3 — NumPad Shortcut

- Press the following buttons quickly after opening the menu:
  - 1-1-4-7
  - This is a column of numbers on your NumPad
- If it doesn't work, do it more quickly after opening the menu, and check your TV model number.