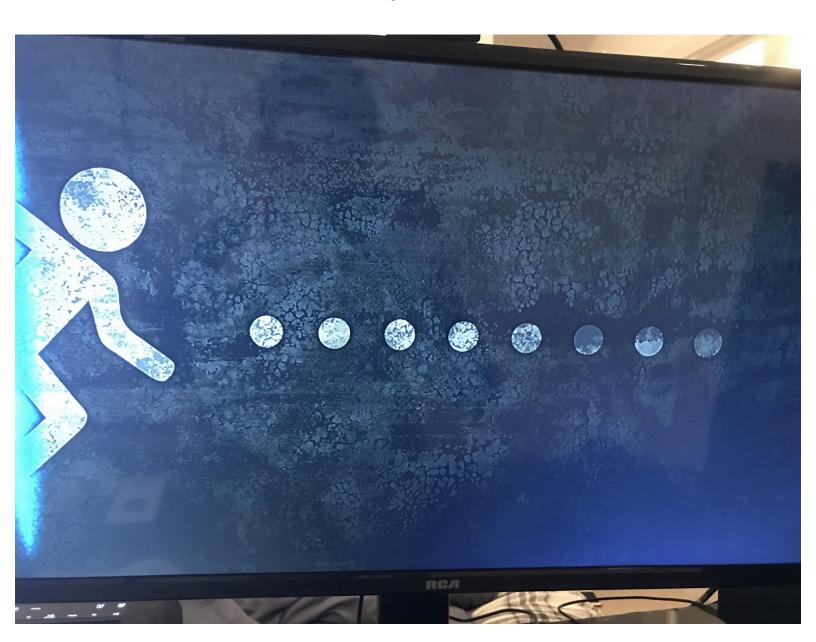

## **INTRODUCTION**

The hidden menu on the RT2806 can change settings like the logo shown on startup. You can access it with a sequence of key presses on your remote.

#### Step 3 — NumPad Shortcut

- Press the following buttons quickly after opening the menu:
  - 1-1-4-7
  - This is a column of numbers on your NumPad
- If it doesn't work, do it more quickly after opening the menu, and check your TV model number.