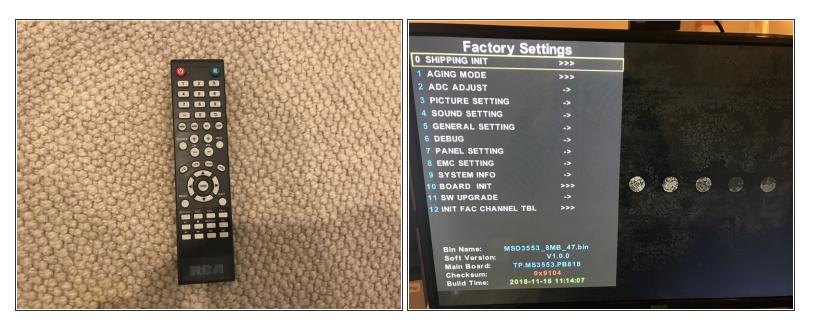

#### Step 3 — NumPad Shortcut

- Press the following buttons quickly after opening the menu:
  - 1-1-4-7
  - This is a column of numbers on your NumPad
- If it doesn't work, do it more quickly after opening the menu, and check your TV model number.

To close the new menu, press EXIT