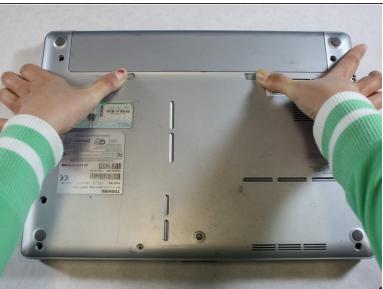

## Step 2

Pull the battery out by lifting the battery cover away from the laptop.

To reassemble your device, follow these instructions in reverse order.