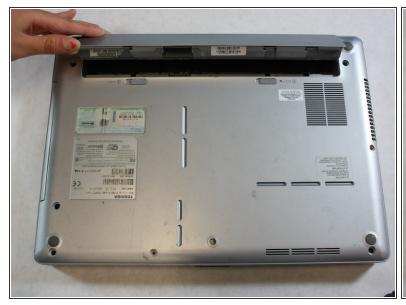

## Step 2

Pull the battery out by lifting the battery cover away from the laptop.

To reassemble your device, follow these instructions in reverse order.