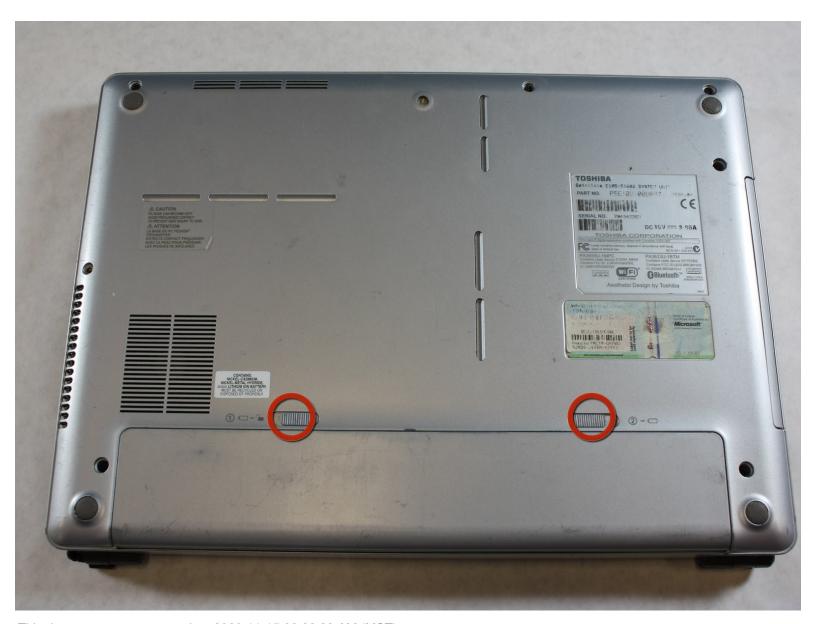

## Step 1 — Battery

Slide both of the latches to the outside to release the battery.