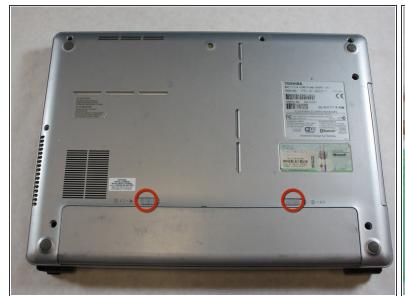

## Step 1 — Battery

Slide both of the latches to the outside to release the battery.