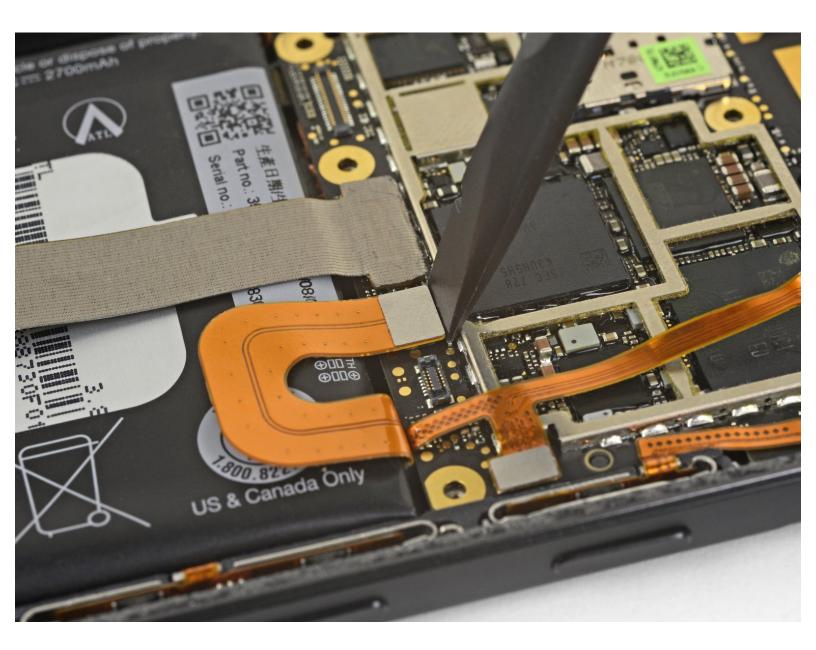

## Step 1 — Battery Connector

• Use the flat end of a spudger to disconnect the battery connector.

To reassemble your device, follow these instructions in reverse order.

This document was generated on 2020-11-16 08:20:46 AM (MST).