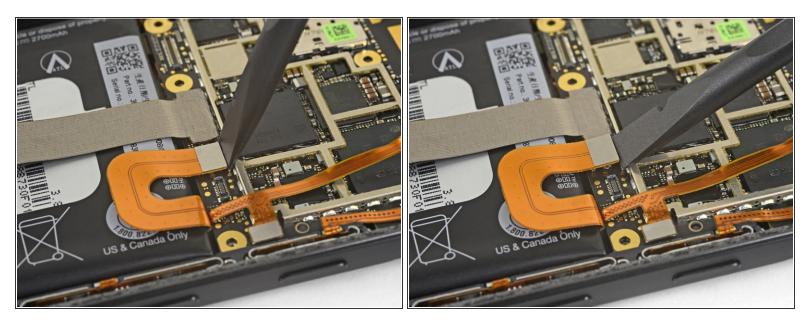

## Step 1 — Battery Connector

• Use the flat end of a spudger to disconnect the battery connector.

To reassemble your device, follow these instructions in reverse order.

This document was generated on 2020-11-16 08:20:46 AM (MST).