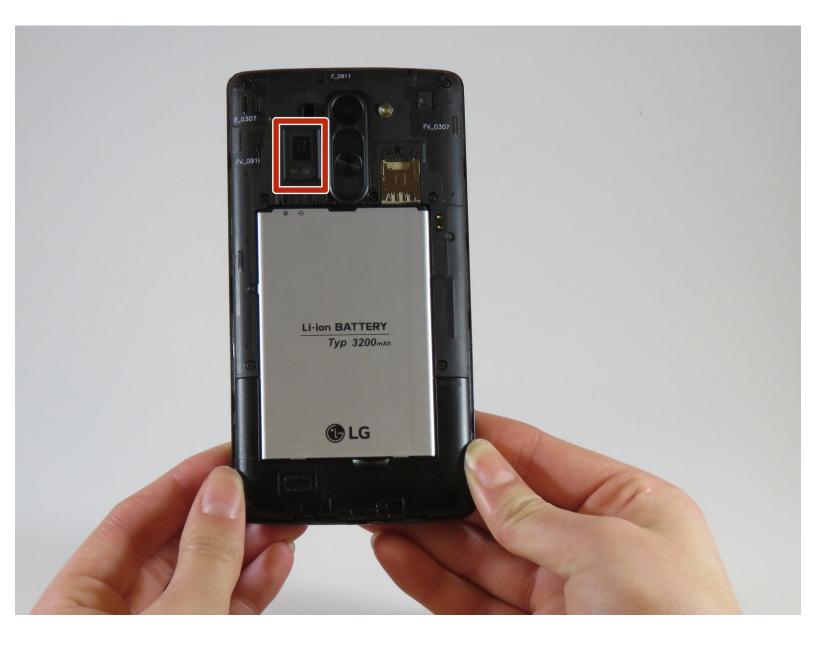

### Step 3

 Using a plastic opening tool or your fingers, eject the SIM card from the device.

To reassemble your device, follow these instructions in reverse order.