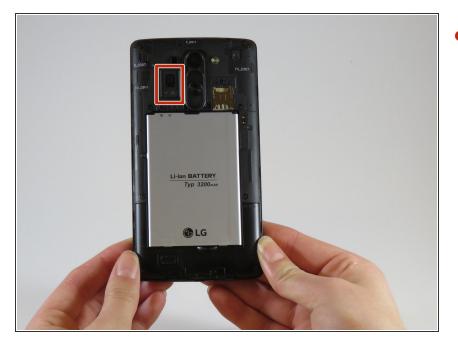

### Step 3

 Using a plastic opening tool or your fingers, eject the SIM card from the device.

To reassemble your device, follow these instructions in reverse order.