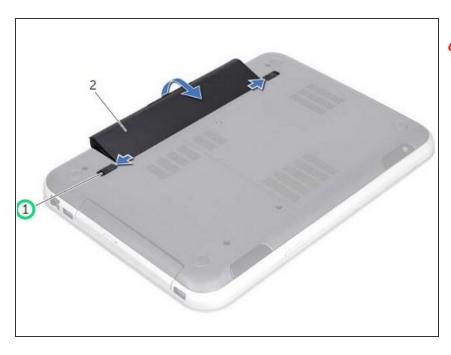

#### Step 1 — Sliding the Battery

- MARNING: Before working inside your computer, read the safety information that shipped with your computer and follow the steps in <a href="mailto:">"Before You Begin"</a>.
  - Close the display and turn the computer over.
  - Slide the battery release latches to the unlock position.

#### Step 2 — Lifting the Battery

 Lift the battery out of the battery bay.