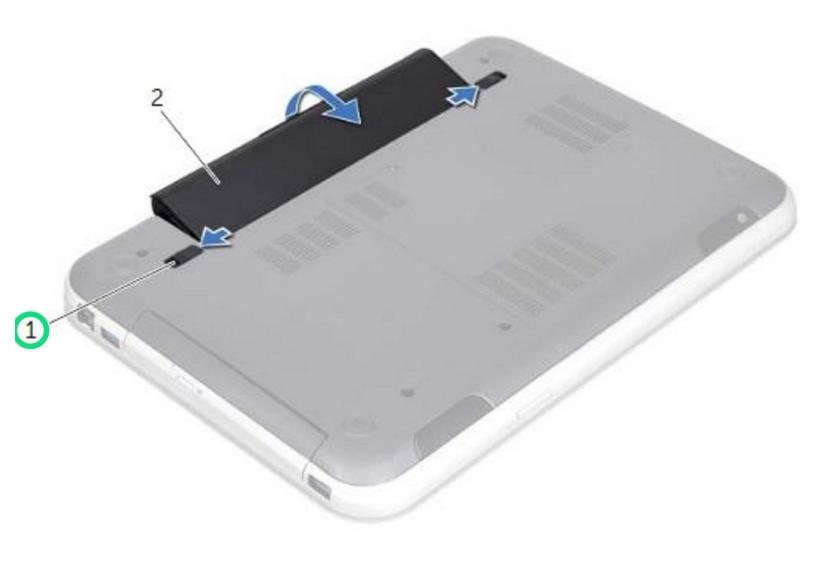

#### Step 1 — Sliding the Battery

- MARNING: Before working inside your computer, read the safety information that shipped with your computer and follow the steps in <a href="mailto:">"Before You Begin"</a>.
  - Close the display and turn the computer over.
  - Slide the battery release latches to the unlock position.

#### Step 2 — Lifting the Battery

 Lift the battery out of the battery bay.