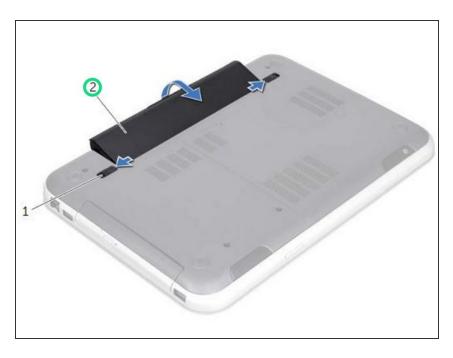

#### Step 1 — Sliding the Battery

- MARNING: Before working inside your computer, read the safety information that shipped with your computer and follow the steps in <a href="mailto:">"Before You Begin"</a>.
  - Close the display and turn the computer over.
  - Slide the battery release latches to the unlock position.

#### Step 2 — Lifting the Battery

 Lift the battery out of the battery bay.