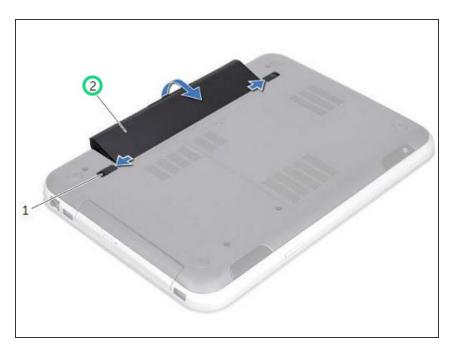

#### Step 1 — Sliding the Battery

- MARNING: Before working inside your computer, read the safety information that shipped with your computer and follow the steps in <a href="mailto:">"Before You Begin"</a>.
  - Close the display and turn the computer over.
  - Slide the battery release latches to the unlock position.

#### Step 2 — Lifting the Battery

 Lift the battery out of the battery bay.