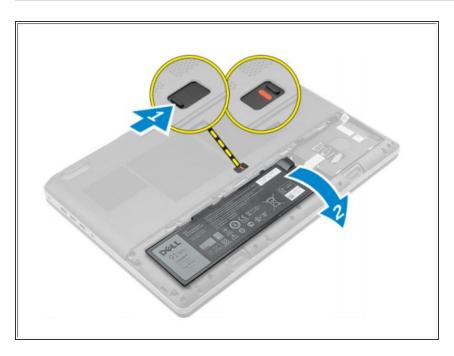

#### Step 2 — Removing the Battery Cover

- Slide the release latch to unlock the battery cover.
- Slide and lift the battery cover to remove it from the computer.