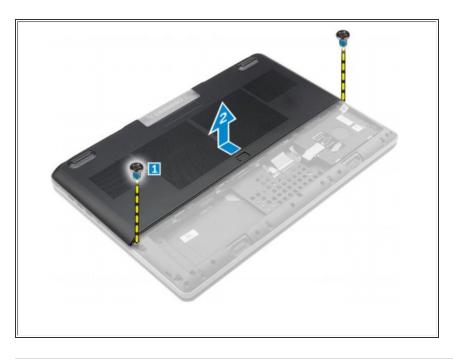

### Step 3 — Base Cover

- Remove the screws that secure the base cover to the computer [1].
- Slide and lift the base cover away from the computer [2].

To reassemble your device, follow these instructions in reverse order.