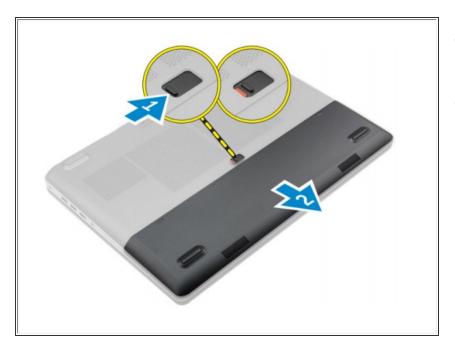

#### Step 1 — Removing the Battery Cover

- Slide the release latch to unlock the battery cover.
- Slide and lift the battery cover to remove it from the computer.