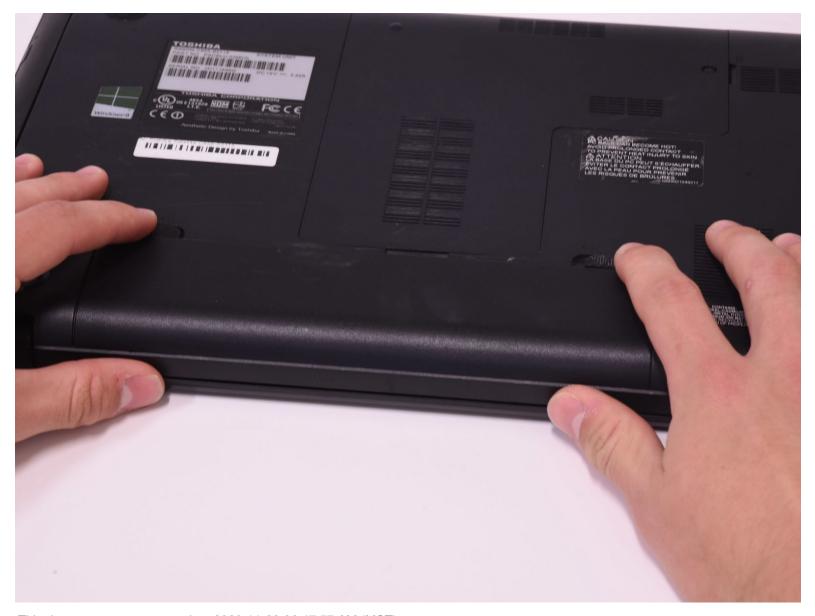

## Step 1 — Battery

Use two fingers to pull the ridged lock tabs on the bottom of the computer toward the edges. This
will unlock the battery.