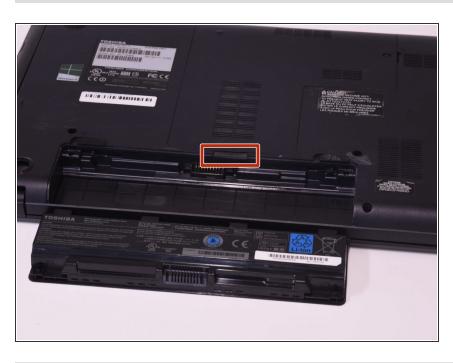

## Step 2

 Holding the left tab in place, use the groove located between the two tabs to pry the battery up and out.

To reassemble your device, follow these instructions in reverse order.

This document was generated on 2020-11-28 06:47:57 AM (MST).