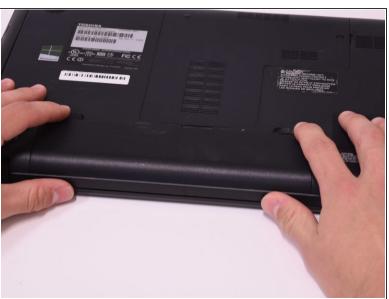

## Step 2

 Holding the left tab in place, use the groove located between the two tabs to pry the battery up and out.

To reassemble your device, follow these instructions in reverse order.

This document was generated on 2020-11-28 06:47:57 AM (MST).