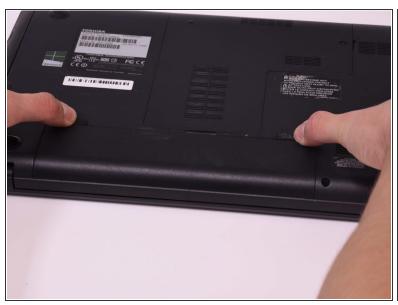

## Step 1 — Battery

Use two fingers to pull the ridged lock tabs on the bottom of the computer toward the edges. This
will unlock the battery.