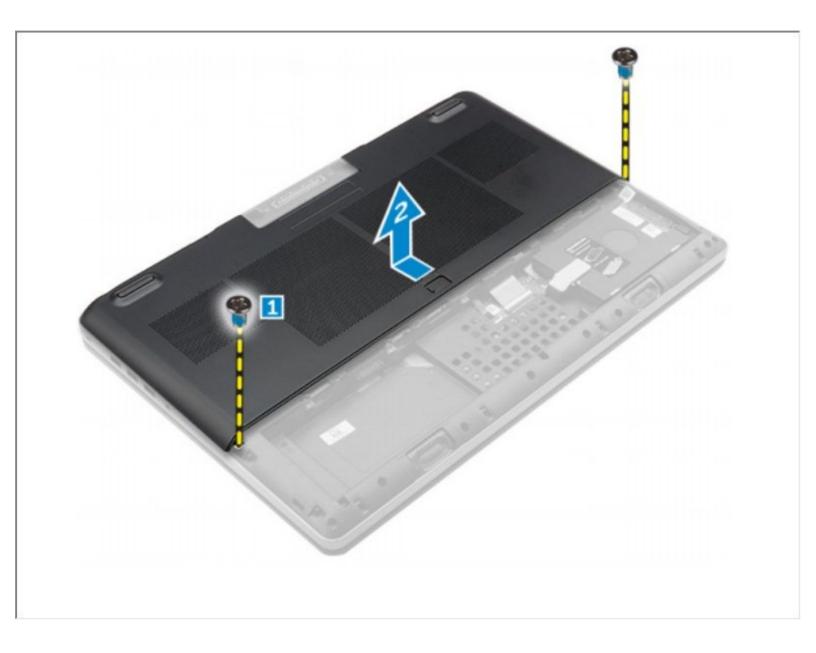

### Step 3 — Base Cover

- Remove the screws that secure the base cover to the computer [1].
- Slide and lift the base cover away from the computer [2].

To reassemble your device, follow these instructions in reverse order.