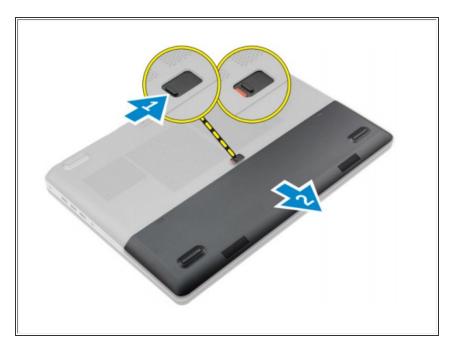

#### Step 1 — Battery Cover

- Slide the release latch to unlock the battery cover [1].
- Slide and lift the battery cover to remove it from the computer [2].