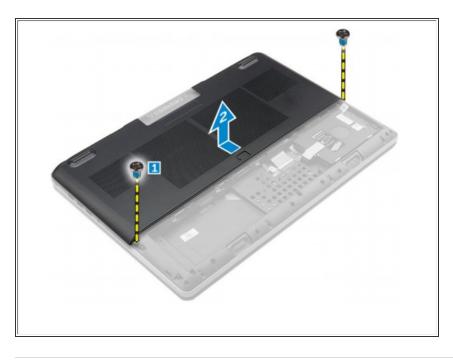

### Step 3 — Base Cover

- Remove the screws that secure the base cover to the computer [1].
- Slide and lift the base cover away from the computer [2].

To reassemble your device, follow these instructions in reverse order.