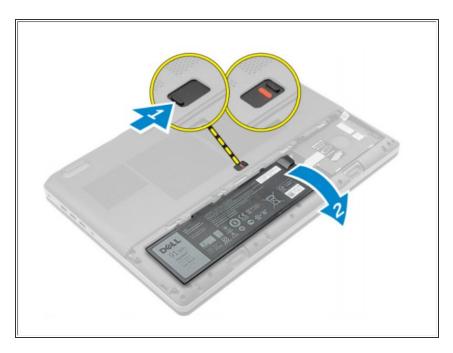

#### Step 2 — Battery

- Slide the release latch to unlock the battery [1].
- Lift and remove the battery from the computer [2].