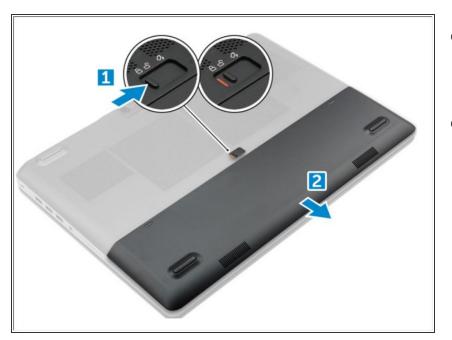

#### Step 1 — Battery Cover

- Slide the release latch towards the unlock icon to release the battery cover [1].
- Slide and lift the battery cover to remove it from the computer [2].