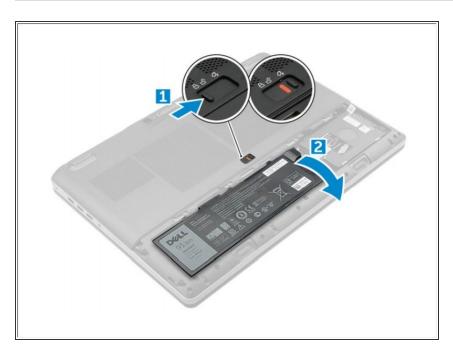

#### Step 2 — Battery

- Slide the release latch towards from the unlock icon to unlock the battery[1].
- Lift and remove the battery from the computer [2].