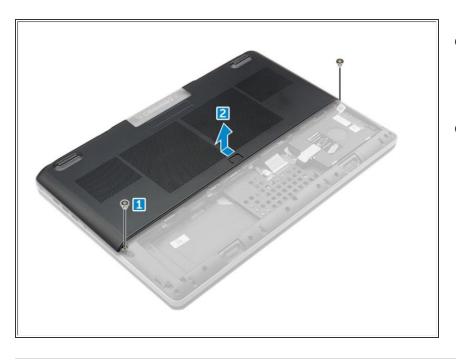

### Step 3 — Base Cover

- Remove the M2.5X5.0 screws that secure the base cover to the computer [1].
- Slide and lift the base cover away from the computer [2].

To reassemble your device, follow these instructions in reverse order.