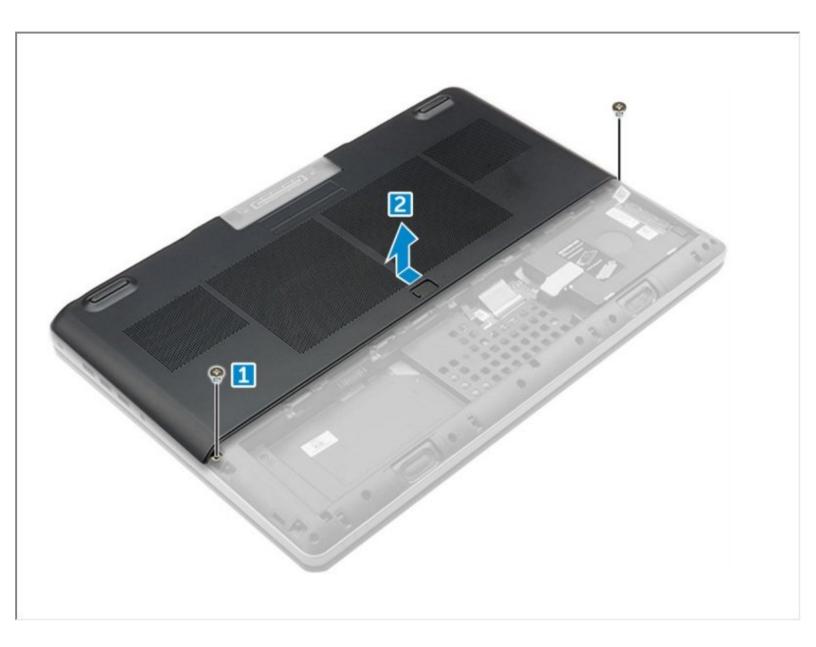

### Step 3 — Base Cover

- Remove the M2.5X5.0 screws that secure the base cover to the computer [1].
- Slide and lift the base cover away from the computer [2].

To reassemble your device, follow these instructions in reverse order.