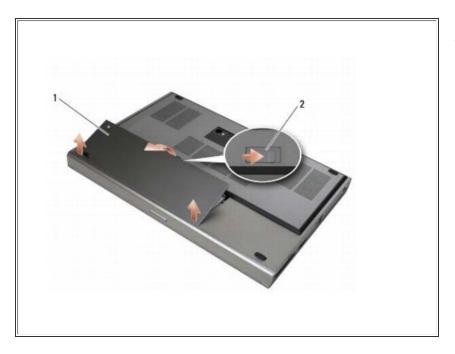

## Step 1 — Battery

• Slide the battery release latch and remove the battery.

## Step 2 — Base Cover

• Remove the two M2 x 3-mm screws.

Slide the cover toward the front of the computer to release the tabs from the base assembly.

• Remove the cover from the base assembly.

To reassemble your device, follow these instructions in reverse order.