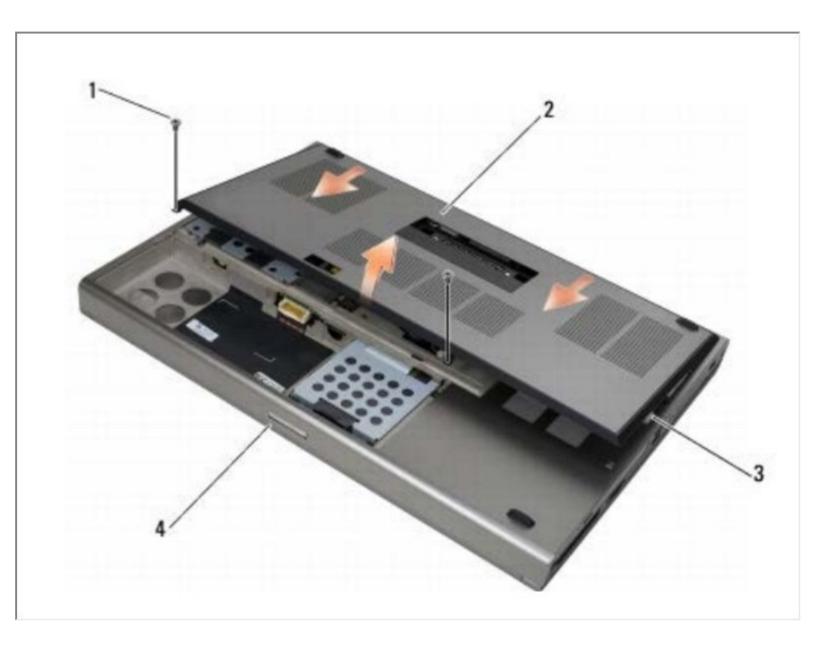

## Step 2 — Base Cover

• Remove the two M2 x 3-mm screws.

Slide the cover toward the front of the computer to release the tabs from the base assembly.

• Remove the cover from the base assembly.

To reassemble your device, follow these instructions in reverse order.