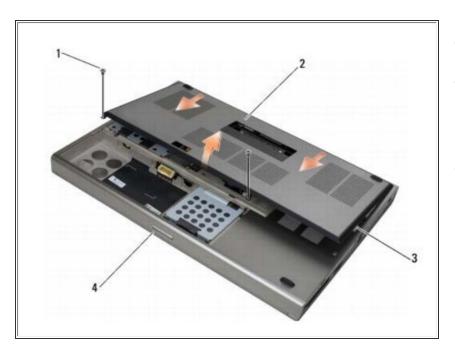

## Step 2 — Base Cover

• Remove the two M2 x 3-mm screws.

Slide the cover toward the front of the computer to release the tabs from the base assembly.

• Remove the cover from the base assembly.

To reassemble your device, follow these instructions in reverse order.