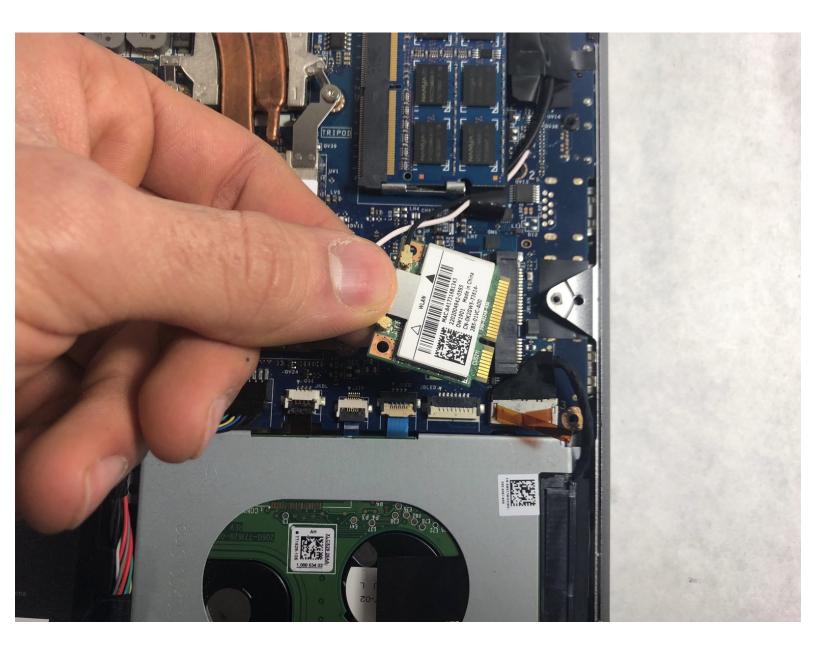

## Step 5

 Gently tug on the two wires connected to the Wifi card

To reassemble your device, follow these instructions in reverse order.