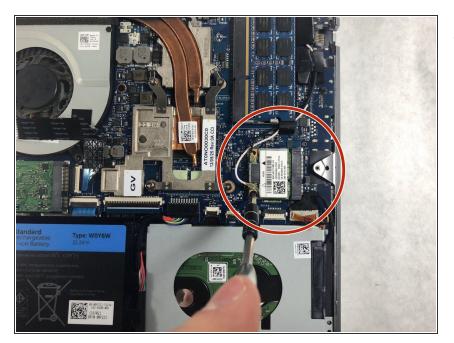

### Step 3 — WiFi Card

 Find the .3cm Phillips head screw holding the WiFi Card in place and remove it.

## Step 4

 Gently pull the WiFi card out of its place.