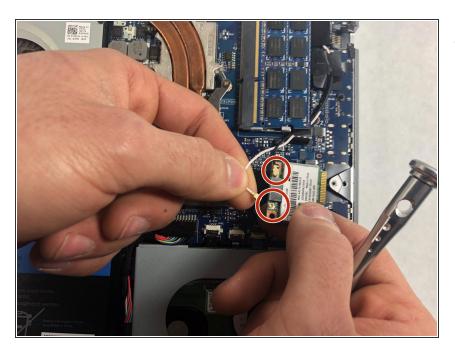

## Step 5

 Gently tug on the two wires connected to the Wifi card

To reassemble your device, follow these instructions in reverse order.