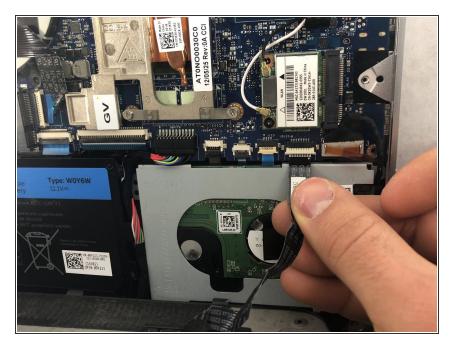

# Dell XPS 15 L521X WiFi Card Replacement

This is the replacement guide for the Dell XPS L521X Wifi Card.

Written By: SHELDON SANTOS



# INTRODUCTION

This guide will help you replace the Wifi card on your Dell XPS. The Wifi card is known to fail in the Dell XPS, so this easy repair should fix that. This guide will only require you to remove one screw, and pull the Wifi Card out of place.

# **TOOLS:**

- Phillips #0 Screwdriver (1)
- T5 Torx Screwdriver (1)

#### Step 1 — Back Panel



- Find and remove the two .3cm torx head screws using a T5 screwdriver.
- Find and remove the six Phillips head .3cm screws using a Phillips #0 screwdriver.

#### Step 2



• Unplug the battery indicator.

### Step 3 — WiFi Card



 Find the .3cm Phillips head screw holding the WiFi Card in place and remove it.

## Step 4



 Gently pull the WiFi card out of its place.

## Step 5



 Gently tug on the two wires connected to the Wifi card

To reassemble your device, follow these instructions in reverse order.