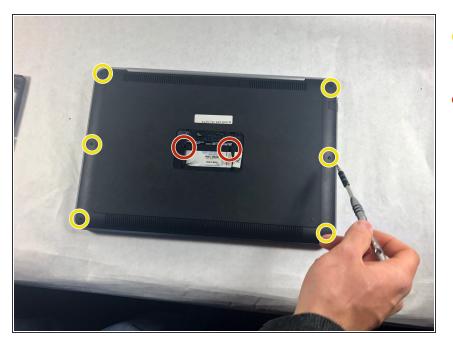

#### Step 1 — Back Panel

- Find and remove the two .3cm torx head screws using a T5 screwdriver.
- Find and remove the six Phillips head .3cm screws using a Phillips #0 screwdriver.