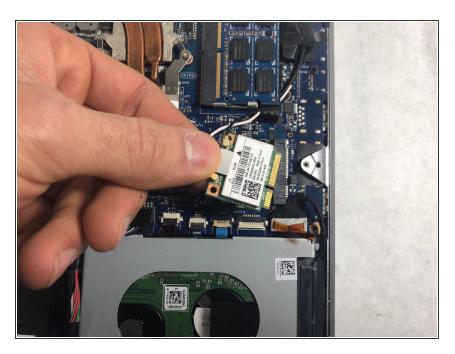

WiFi Card Replacement

This is the replacement guide for the Dell XPS L521X Wifi Card.

Written By: SHELDON SANTOS



# INTRODUCTION

This guide will help you replace the Wifi card on your Dell XPS. The Wifi card is known to fail in the Dell XPS, so this easy repair should fix that. This guide will only require you to remove one screw, and pull the Wifi Card out of place.

# **TOOLS:**

- Phillips #0 Screwdriver (1)
- T5 Torx Screwdriver (1)

#### Step 1 — Back Panel



- Find and remove the two .3cm torx head screws using a T5 screwdriver.
- Find and remove the six Phillips head .3cm screws using a Phillips #0 screwdriver.

#### Step 2



• Unplug the battery indicator.

### Step 3 — WiFi Card



 Find the .3cm Phillips head screw holding the WiFi Card in place and remove it.

## Step 4



 Gently pull the WiFi card out of its place.

## Step 5



 Gently tug on the two wires connected to the Wifi card

To reassemble your device, follow these instructions in reverse order.