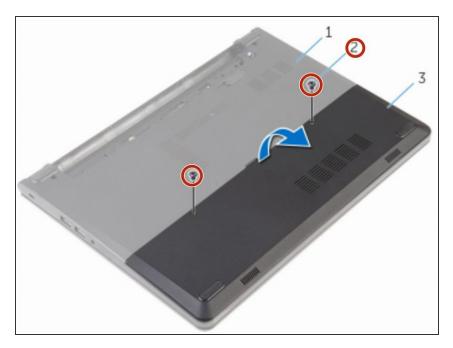

#### Step 1 — Removing the Screws

 Remove the screws that secure the base cover to the computer base.

#### **Step 2** — Prying the Base Cover

 Using your fingertips, gently pry the base cover and remove it from the computer base.