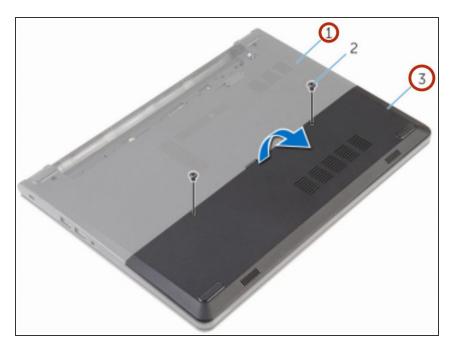

#### **Step 3** — **Placing the Base Cover**

 Slide the tabs on the NEW base cover into the slots on the computer base and snap the base cover into place.

#### Step 4 — Replace the Screws

 Replace the screws that secure the base cover to the computer base.