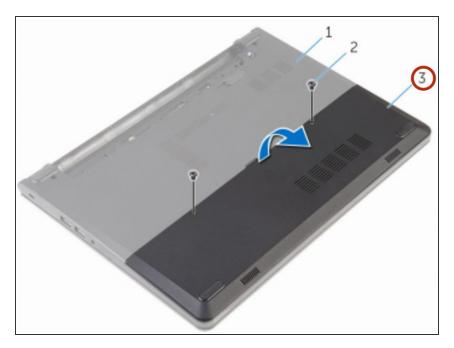

#### **Step 3** — **Placing the Base Cover**

 Slide the tabs on the NEW base cover into the slots on the computer base and snap the base cover into place.

#### Step 4 — Replace the Screws

 Replace the screws that secure the base cover to the computer base.