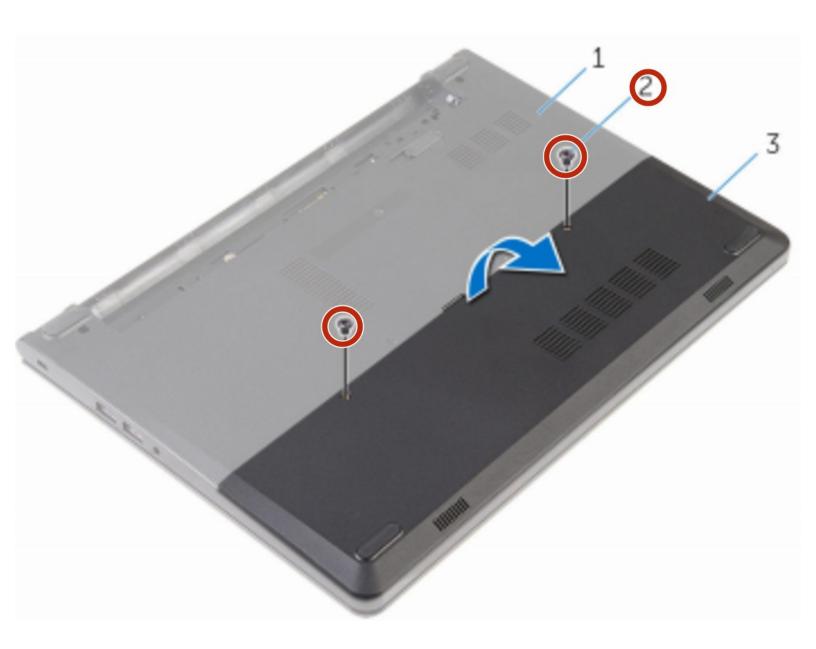

#### Step 1 — Removing the Screws

 Remove the screws that secure the base cover to the computer base.

#### **Step 2** — Prying the Base Cover

 Using your fingertips, gently pry the base cover and remove it from the computer base.