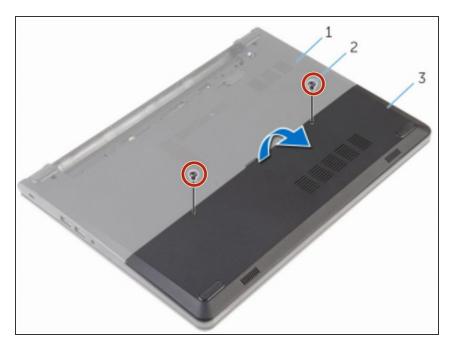

#### Step 1 — Removing the Screws

 Remove the screws that secure the base cover to the computer base.