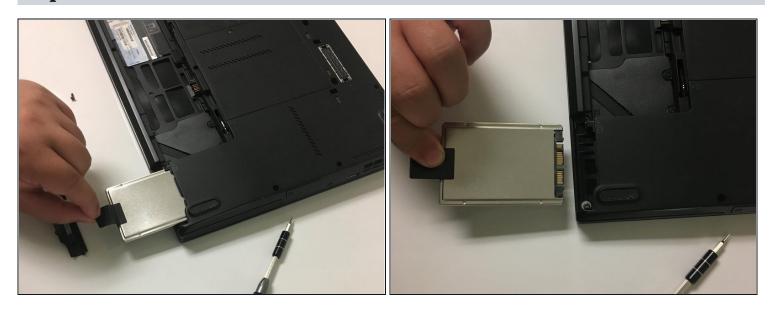

## Step 3

• Flip the black plastic tab out.

### Step 4

• Pull the hard drive out.

To reassemble your device, follow these instructions in reverse order.