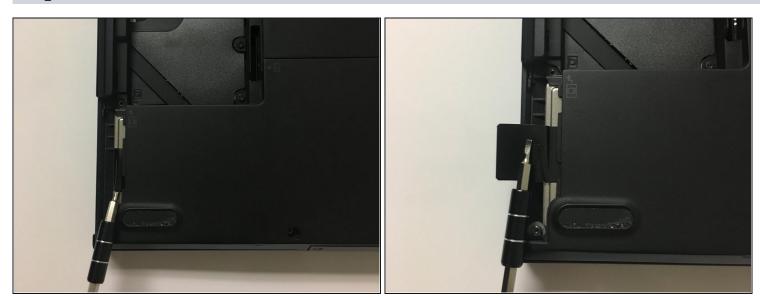

## Step 3

• Flip the black plastic tab out.

### Step 4

• Pull the hard drive out.

To reassemble your device, follow these instructions in reverse order.