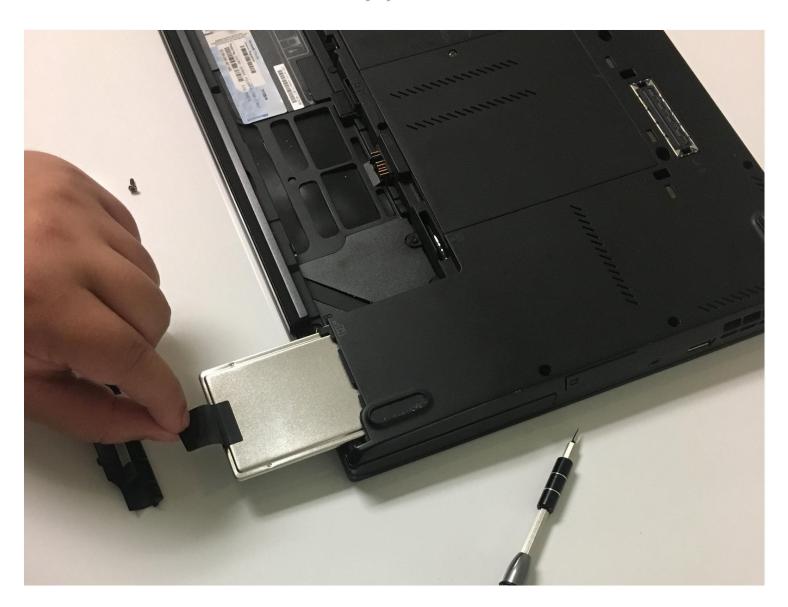

## Step 3

• Flip the black plastic tab out.

### Step 4

• Pull the hard drive out.

To reassemble your device, follow these instructions in reverse order.