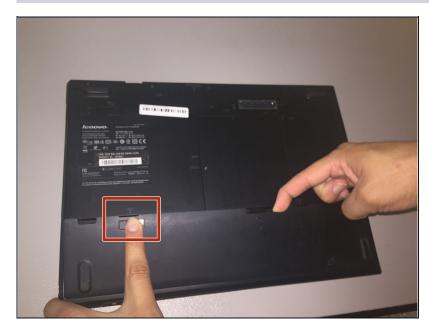

#### Step 1 — Battery

- Flip the laptop over.
- Push and hold the locking switch to the left.
- Pull the battery out with your other hand.