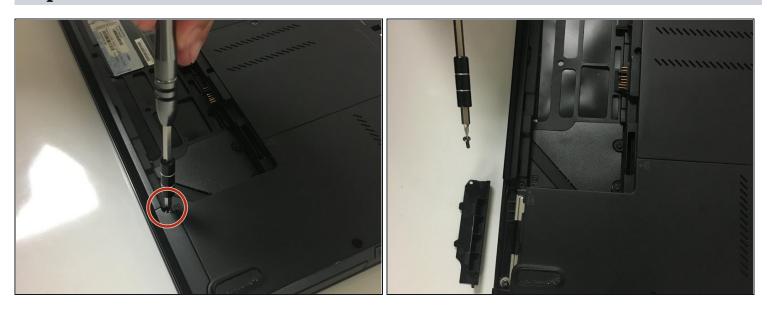

### Step 2 — Hard Drive

• Remove the single Phillips #0 screw that secures the hard drive cover.