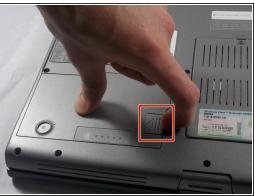

## Step 1 — Battery

- The battery will be located on the bottom of the laptop.
- To remove the battery, push the release button in the direction that the arrow indicates.