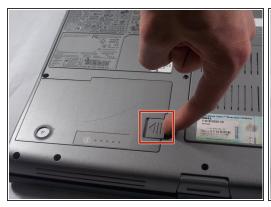

## Step 1 — Battery

- The battery will be located on the bottom of the laptop.
- To remove the battery, push the release button in the direction that the arrow indicates.