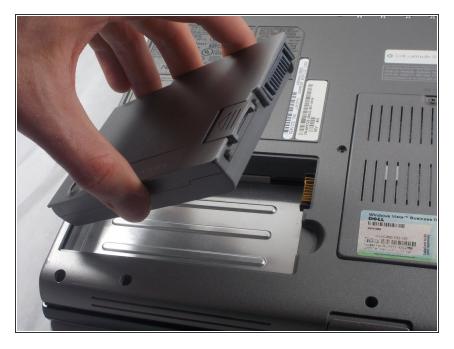

## Step 1 — Battery

- The battery will be located on the bottom of the laptop.
- To remove the battery, push the release button in the direction that the arrow indicates.

## Step 2

Pull out the battery.

To reassemble your device, follow these instructions in reverse order.