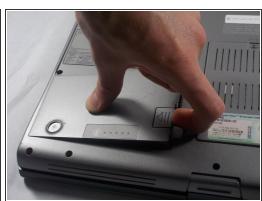

## Step 2

Pull out the battery.

To reassemble your device, follow these instructions in reverse order.