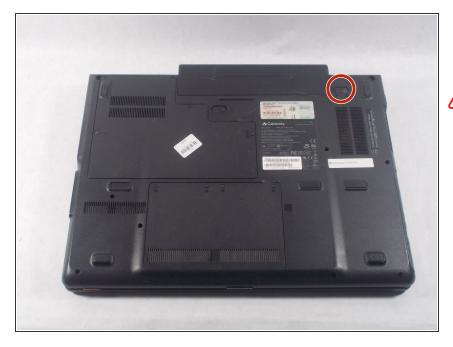

#### Step 1 — Battery

- Turn your laptop upside down and locate the 1st unlocking switch.
- Make sure to unplug your laptop charger, as removing the battery while the device is charging may damage the battery and or the charger.