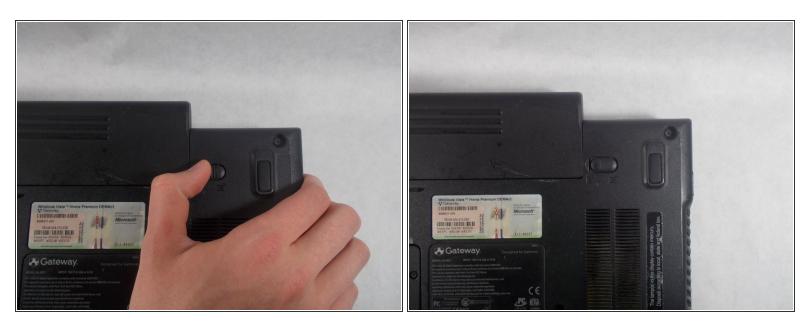

#### Step 2

• Put the switch from the locked position to the unlocked position.

## Step 3

• Slide the lock to the right to unlock the battery from the device.