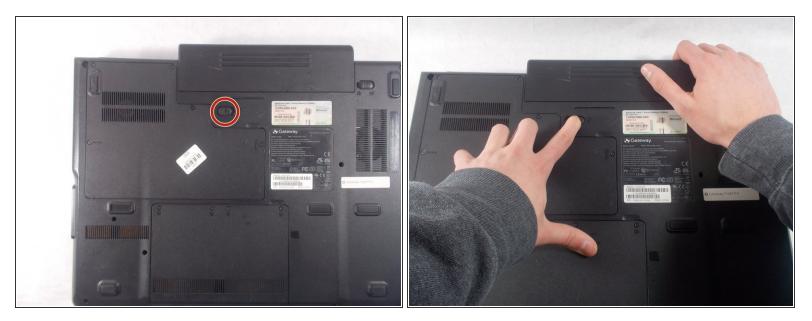

## Step 4

• While holding the 2nd lock in the unlocked position, pull the battery away from the laptop.

To reassemble your device, follow these instructions in reverse order.