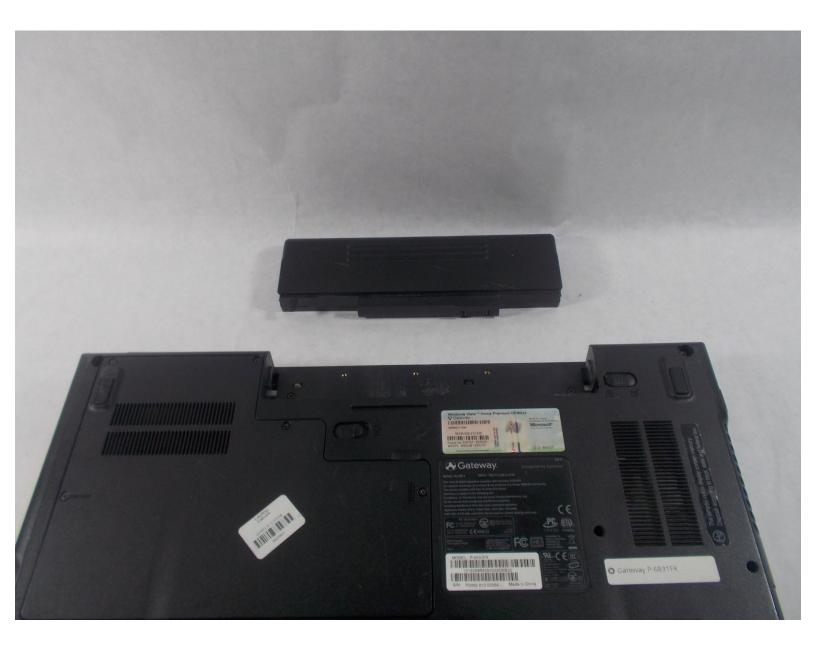

# Gateway P-6831FX Battery Replacement

This guide will go over how to remove and replace the battery for the P-6831FX.

Written By: Justin Freitas

# INTRODUCTION

The battery is a component that will power your device. This guide will go over how to remove and replace the battery for the P-6831FX.

## Step 4

• While holding the 2nd lock in the unlocked position, pull the battery away from the laptop.

To reassemble your device, follow these instructions in reverse order.