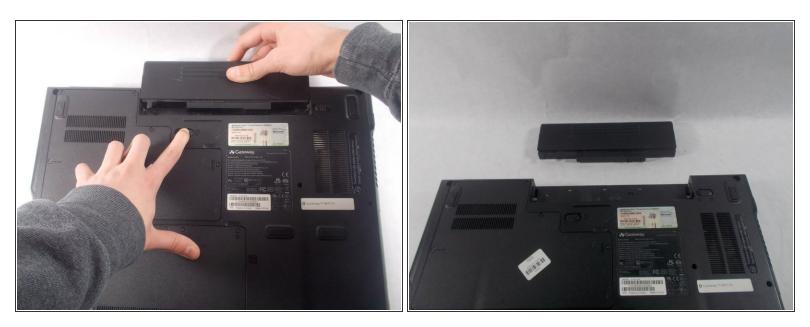

## Step 4

• While holding the 2nd lock in the unlocked position, pull the battery away from the laptop.

To reassemble your device, follow these instructions in reverse order.