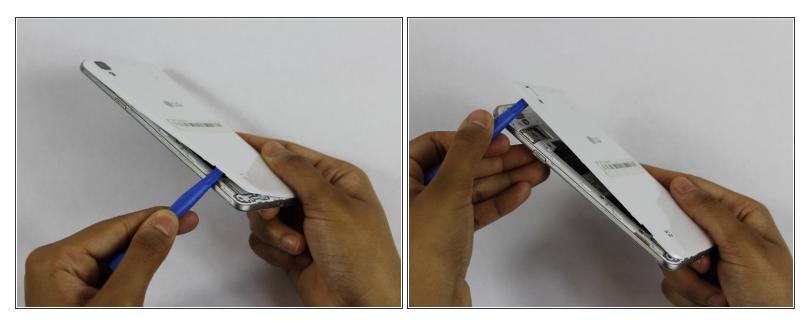

### Step 1 — Battery and SD Card

 Insert a fingernail, or plastic opening tool, into the cutout on the back cover and pry outward to remove.