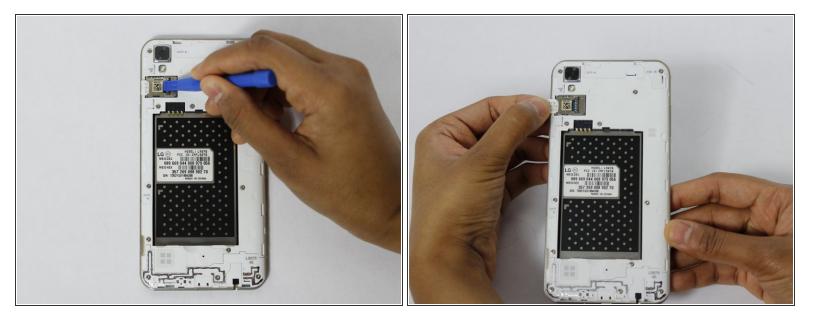

## Step 2

- Pull the battery out of the phone.
- Remove the SD Card by sliding the card out as shown.