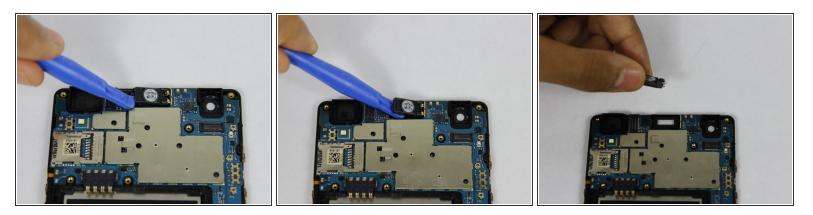

### Step 6

• Using a plastic opening tool, pry up the front facing speaker and remove it from the phone.

To reassemble your device, follow these instructions in reverse order.