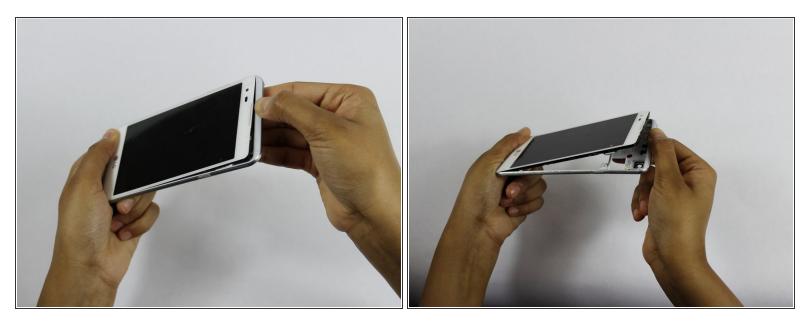

# LG Tribute HD Front Speaker Replacement

A guide showing the replacement of the front facing speaker in the LG Tribute HD LS676.

Written By: Jerry Koenig



# INTRODUCTION

This guide will teach you how to properly replace the front facing speaker in the LG Tribute HD LS676.

## **TOOLS:**

- iFixit Opening Tools (1)
- JIS #00 Screwdriver (1)

### Step 1 — Battery and SD Card



 Insert a fingernail, or plastic opening tool, into the cutout on the back cover and pry outward to remove.

## Step 2



- Pull the battery out of the phone.
- Remove the SD Card by sliding the card out as shown.

### Step 3 — Front Speaker



• Remove the twelve 2mm JIS #00 screws from the mid-frame.

## Step 4



• Using a plastic opening tool, remove the antenna extender from the mid-frame.

## Step 5



• Using your fingers, remove mid-frame.

### Step 6



• Using a plastic opening tool, pry up the front facing speaker and remove it from the phone.

To reassemble your device, follow these instructions in reverse order.