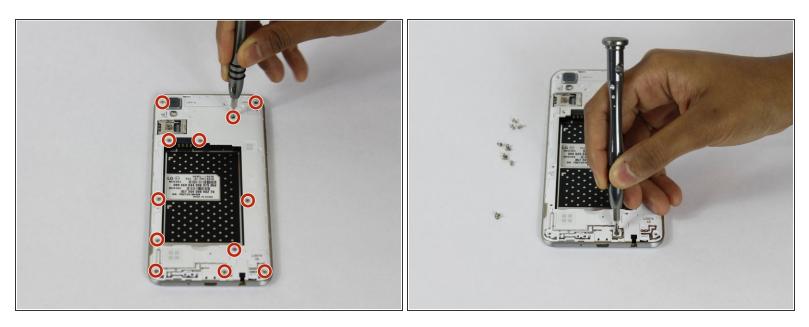

### Step 3 — Front Speaker

• Remove the twelve 2mm JIS #00 screws from the mid-frame.