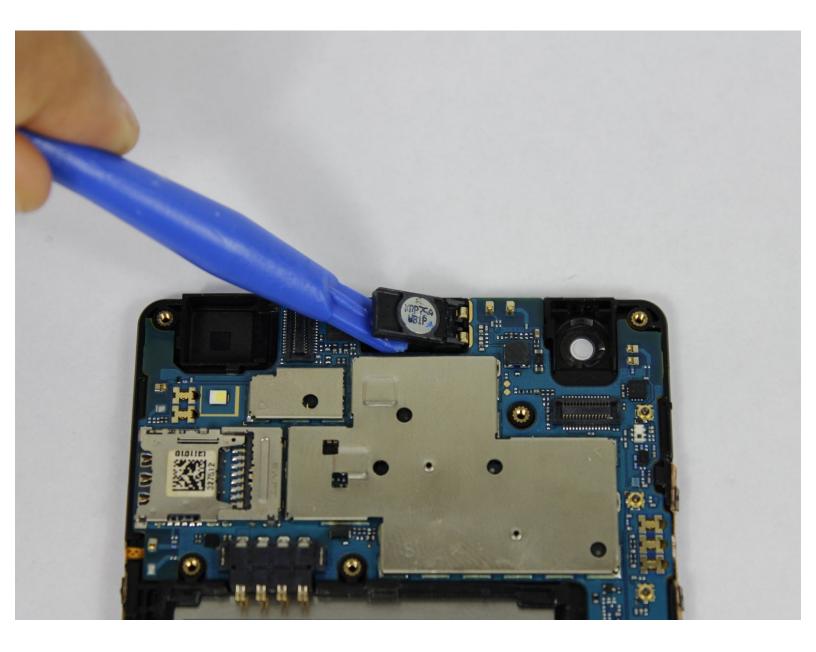

### Step 6

• Using a plastic opening tool, pry up the front facing speaker and remove it from the phone.

To reassemble your device, follow these instructions in reverse order.