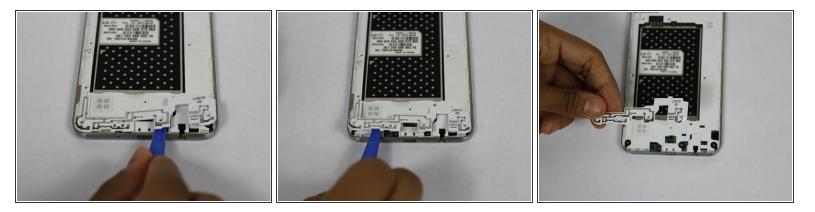

## Step 4

• Using a plastic opening tool, remove the antenna extender from the mid-frame.