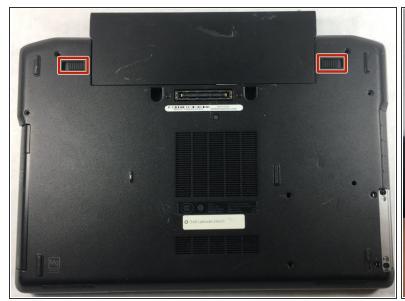

### Step 1 — Battery

Guide ID: 106135 - Draft: 2019-07-09

Push the tabs on the left and right of the battery out towards the edge of the case.