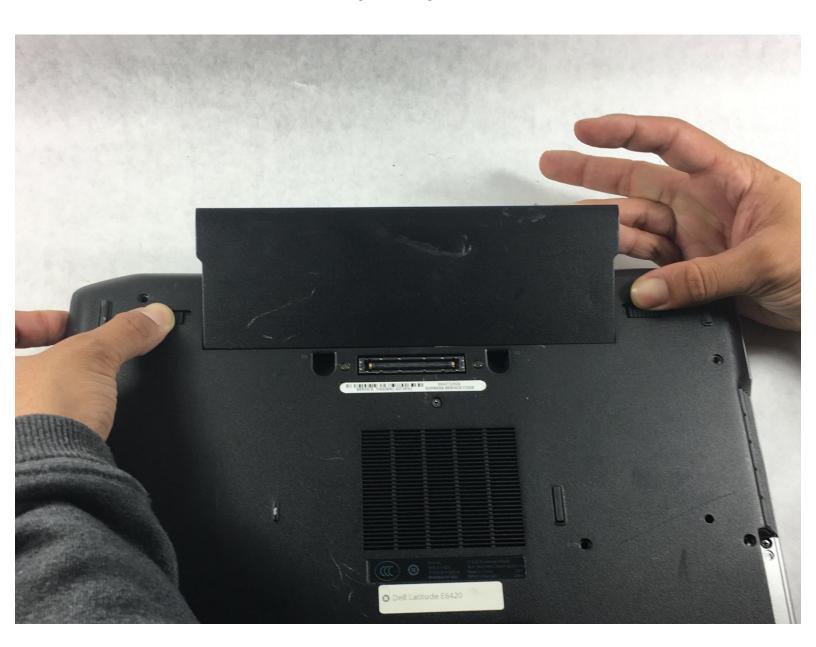

### Step 1 — Battery

Guide ID: 106135 - Draft: 2019-07-09

Push the tabs on the left and right of the battery out towards the edge of the case.