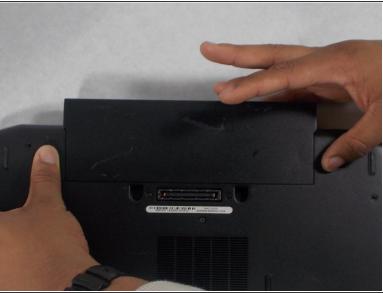

## Step 2

 While still pushing in the tabs, using your pinky finger, lift the battery out of the laptop.

To reassemble your device, follow these instructions in reverse order.