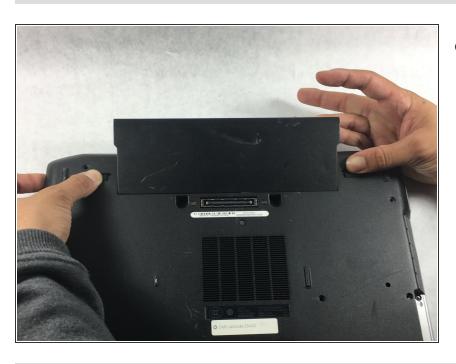

## Step 2

 While still pushing in the tabs, using your pinky finger, lift the battery out of the laptop.

To reassemble your device, follow these instructions in reverse order.