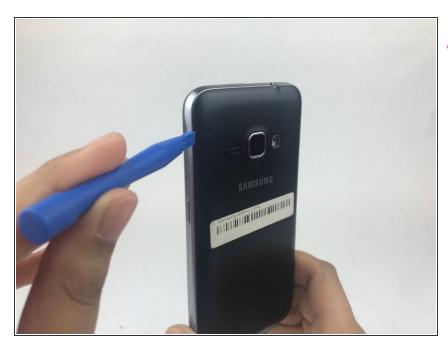

#### Step 1 — Battery

- ♠ Ensure the device is powered off before attempting to disassemble it.
- Use a plastic opening tool, or your fingernail to to take off the rear case by prying the divot to the left of the camera.