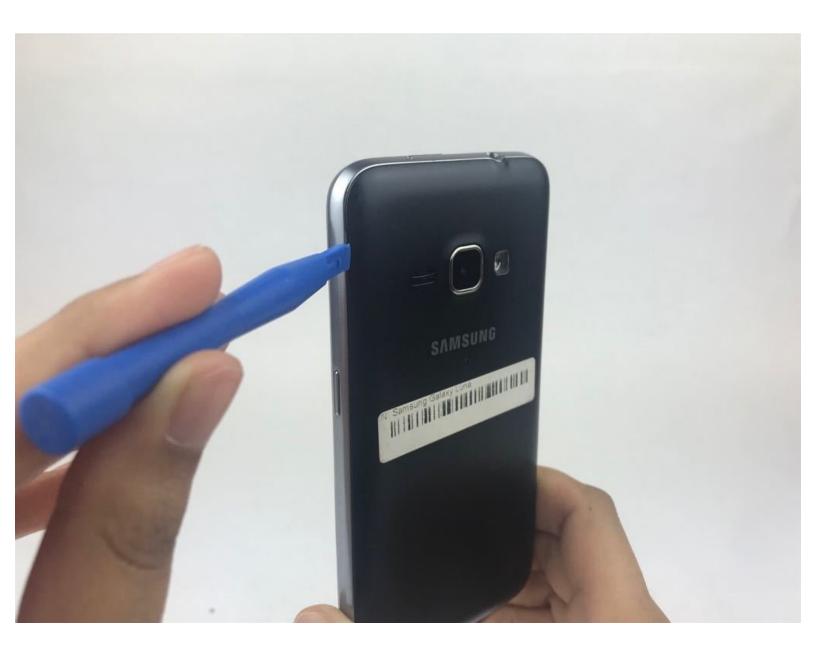

#### Step 1 — Battery

- ♠ Ensure the device is powered off before attempting to disassemble it.
- Use a plastic opening tool, or your fingernail to to take off the rear case by prying the divot to the left of the camera.