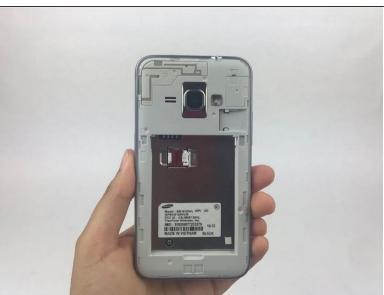

#### Step 1 — Battery

- ♠ Ensure the device is powered off before attempting to disassemble it.
- Use a plastic opening tool, or your fingernail to to take off the rear case by prying the divot to the left of the camera.

#### Step 2

 Lift the rear case by the corner nearest the divot and remove it from the phone.

### Step 3

• Locate the notch in the lower right corner of the battery then lift the battery out.

To reassemble your device, follow these instructions in reverse order.