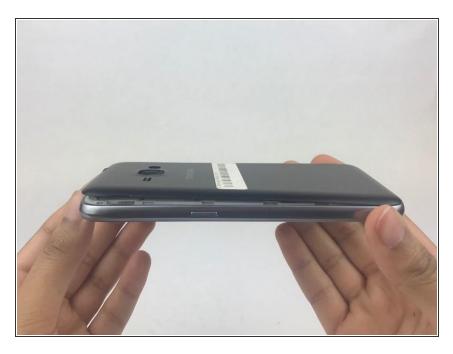

#### Step 2

 Lift the rear case by the corner nearest the divot and remove it from the phone.