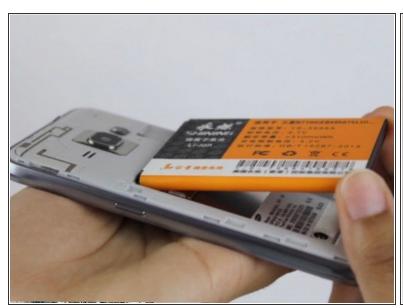

### Step 3

• Locate the notch in the lower right corner of the battery then lift the battery out.

To reassemble your device, follow these instructions in reverse order.