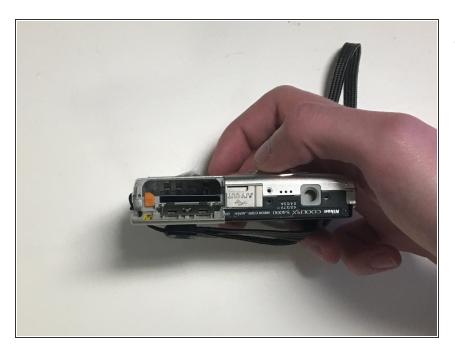

## Step 2

 Push the orange tab back and the battery will pop out.

To reassemble your device, follow these instructions in reverse order.