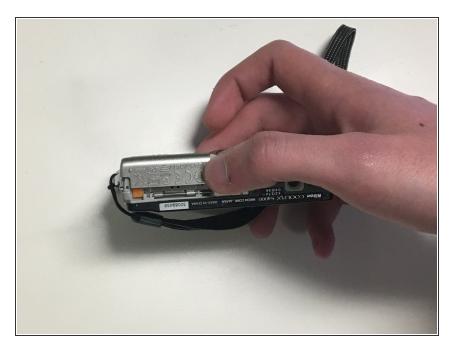

## Step 2

 Push the orange tab back and the battery will pop out.

To reassemble your device, follow these instructions in reverse order.