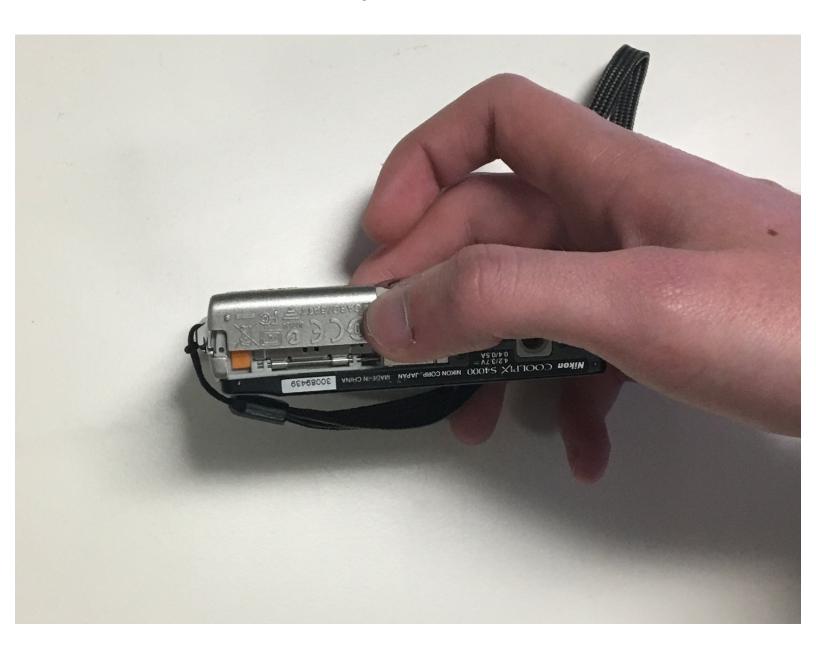

## Step 1 — Battery

 Slide the battery door open with a finger or thumb and release it so the door opens.