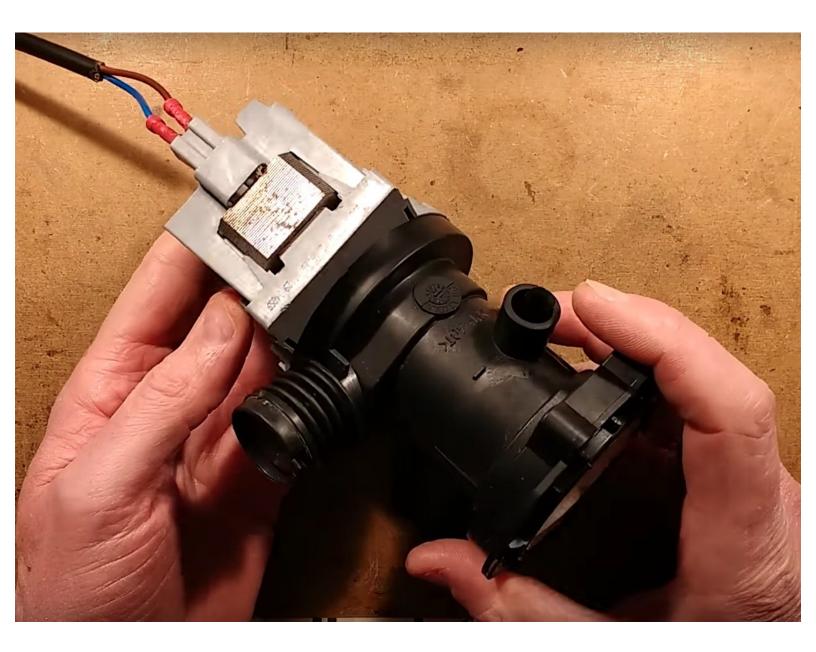

## INTRODUCTION

Clive from <u>BigClive.com</u> takes apart a washing machine pump to show you how it works! This video will also come in handy for troubleshooting your washing machine. You can subscribe to Clive's YouTube channel for more awesome videos: <u>bigclivedotcom</u>