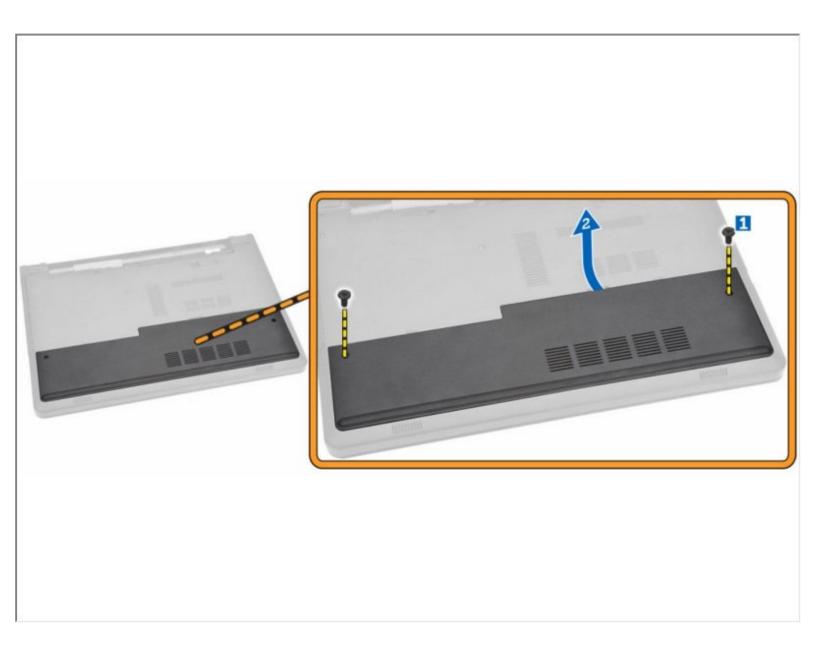

#### Step 3 — Remove the Screws

- Remove the screws that secure the access panel to the computer.
  - Lift the access panel away from the computer.

To reassemble your device, follow these instructions in reverse order.