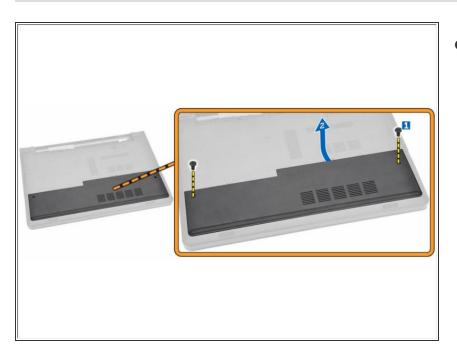

#### Step 3 — Remove the Screws

- Remove the screws that secure the access panel to the computer.
  - Lift the access panel away from the computer.

To reassemble your device, follow these instructions in reverse order.