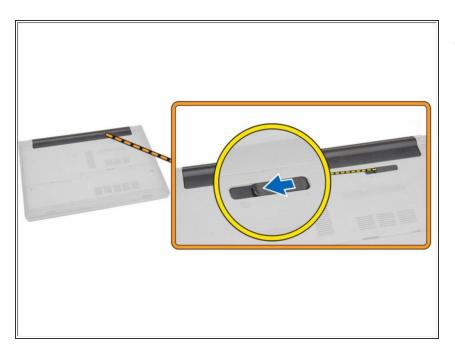

#### **Step 1 — Unlocking the Battery**

 Slide the release latch outwards to unlock the battery.