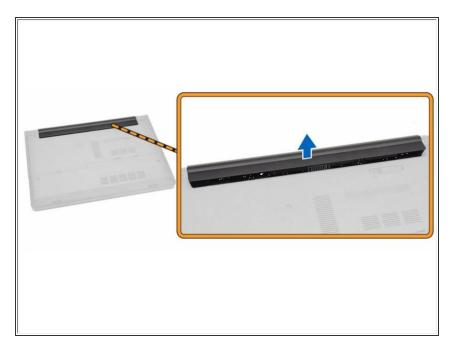

#### Step 2 — Lifting the Battery

 Lift the battery to remove it from the computer.