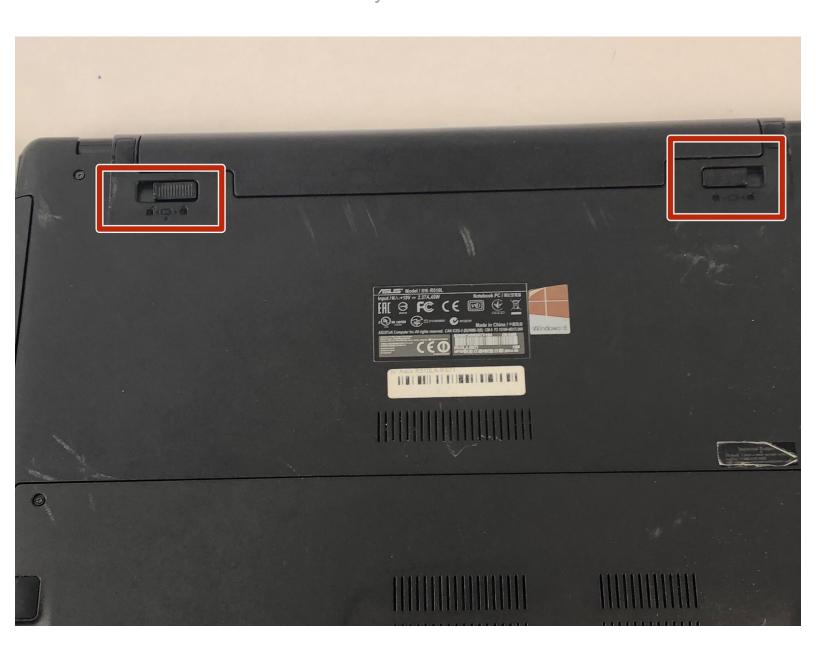

## Step 1 — Battery

- Locate the locking mechanisms that keep the battery in place and slide them outwards.
- The right mechanism will lock in place, the left one you will need to hold in place.