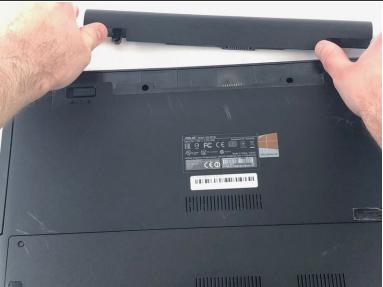

## Step 1 — Battery

- Locate the locking mechanisms that keep the battery in place and slide them outwards.
- The right mechanism will lock in place, the left one you will need to hold in place.

## Step 2

Use your right thumb to slide the right side of the battery out, then the left side.

To reassemble your device, follow these instructions in reverse order.