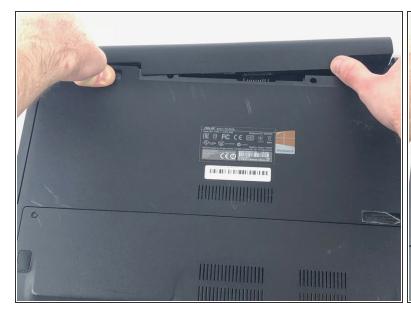

## Step 2

Use your right thumb to slide the right side of the battery out, then the left side.

To reassemble your device, follow these instructions in reverse order.