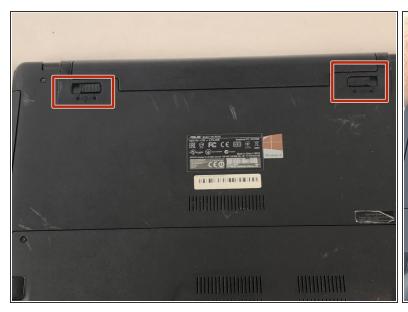

## Step 1 — Battery

- Locate the locking mechanisms that keep the battery in place and slide them outwards.
- The right mechanism will lock in place, the left one you will need to hold in place.