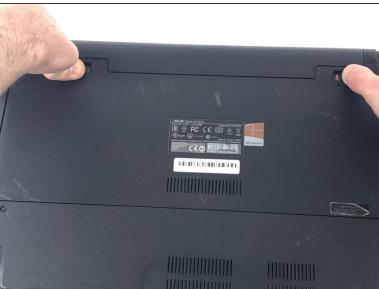

## Step 2

Use your right thumb to slide the right side of the battery out, then the left side.

To reassemble your device, follow these instructions in reverse order.