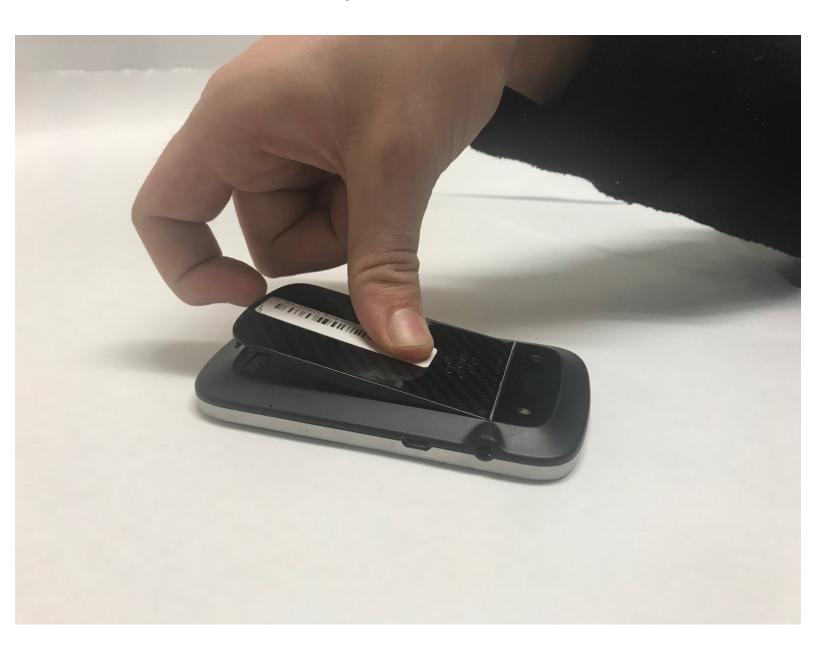

## Step 1 — Battery

- Place phone screen down.
- Use your finger to life upward on the battery case.
- Pull the cover away from the battery.