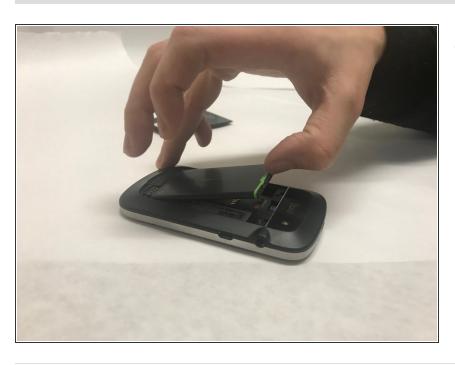

## Step 2

 Lift the edge of battery with the green stripe upward to remove battery.

To reassemble your device, follow these instructions in reverse order.