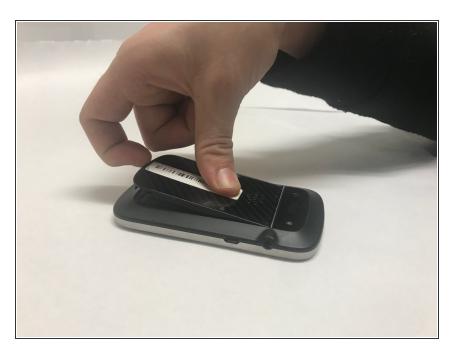

## Step 1 — Battery

- Place phone screen down.
- Use your finger to life upward on the battery case.
- Pull the cover away from the battery.