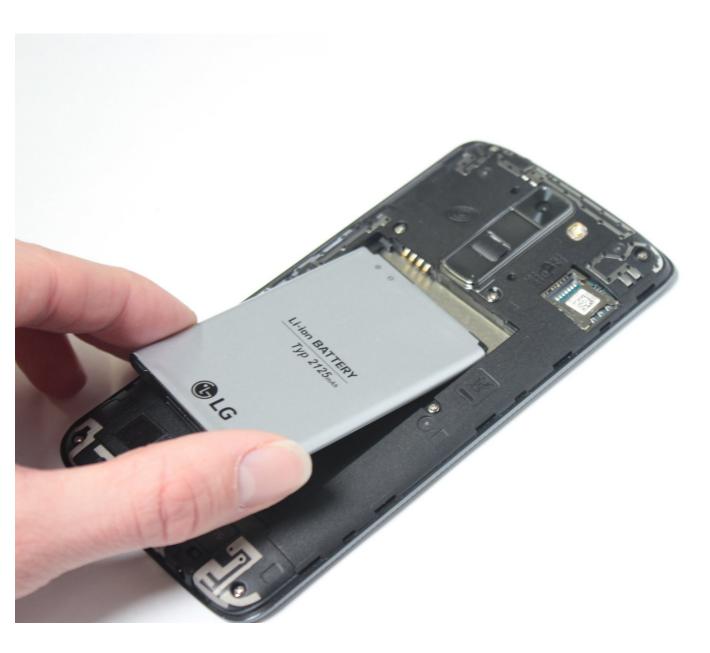

## Step 2

 Remove the battery from the phone by lifting up on the bottom end of the battery. To reassemble your device, follow these instructions in reverse order.