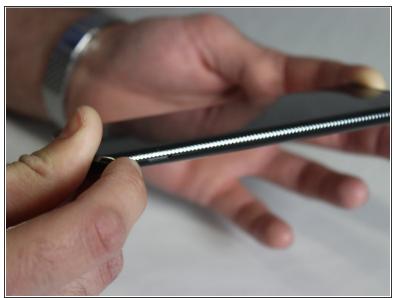

## Step 1 — Battery

- (i) Make sure the LG Treasure is turned off.
- Pull off the back cover from the phone using the groove on the bottom right side.