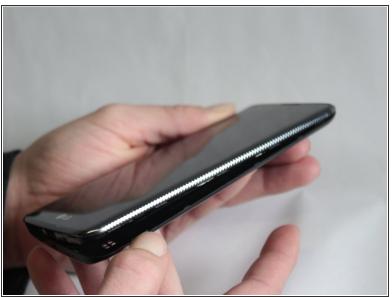

## Step 1 — Battery

- (i) Make sure the LG Treasure is turned off.
- Pull off the back cover from the phone using the groove on the bottom right side.