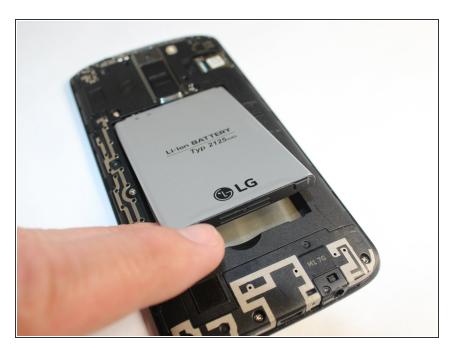

## Step 2

 Remove the battery from the phone by lifting up on the bottom end of the battery. To reassemble your device, follow these instructions in reverse order.