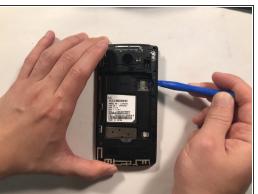

## Step 5

• Use opening tool to get the earpiece.

To reassemble your device, follow these instructions in reverse order.