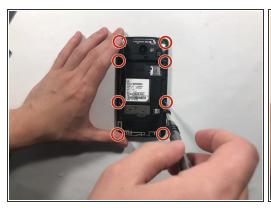

#### Step 3

 Once the back is removed you will have access to the 8 screws that need to be unscrewed with the Phillips #0 screwdriver. Once all screws are free use the opening tool to pry the back frame of the phone apart.