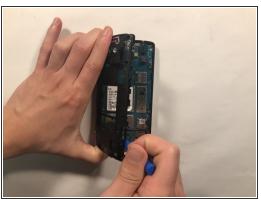

#### Step 3

 Once the back is removed you will have access to the 8 screws that need to be unscrewed with the Phillips #0 screwdriver. Once all screws are free use the opening tool to pry the back frame of the phone apart.