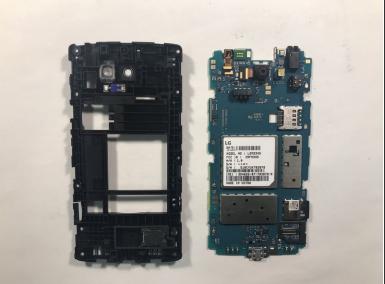

his guide to replace earpiece speaker in your LG Leon LTE.

Written By: Geul Kim



## **INTRODUCTION**

This guide will walk you through the process of replacing a earpiece speaker.



# **TOOLS:**

- iFixit Opening Tools (1)
- 64 Bit Driver Kit (1)

#### Step 1 — Earpiece speaker





Flip phone to the back so you can access back of the phone which holds the battery.

#### Step 2







 Pry the back of the phone open in the incision area at the bottom of the phone with your opening tool in an upward direction to retrieve access to the battery.

#### Step 3







 Once the back is removed you will have access to the 8 screws that need to be unscrewed with the Phillips #0 screwdriver. Once all screws are free use the opening tool to pry the back frame of the phone apart.

#### Step 4





At this point you should have access to the motherboard.

## Step 5





• Use opening tool to get the earpiece.

To reassemble your device, follow these instructions in reverse order.