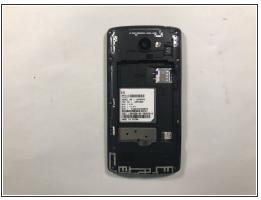

#### Step 2

 Pry the back of the phone open in the incision area at the bottom of the phone with your opening tool in an upward direction to retrieve access to the battery.

#### Step 4

At this point you should have access to the motherboard.