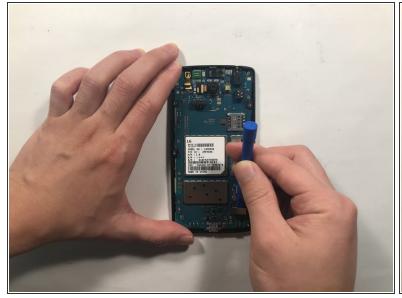

#### Step 3

 Once the back is removed you will have access to the 8 screws that need to be unscrewed with the Phillips #0 screwdriver. Once all screws are free use the opening tool to pry the back frame of the phone apart.

#### Step 4

At this point you should have access to the motherboard.