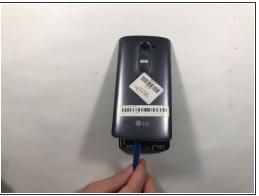

#### Step 1 — Earpiece speaker

Flip phone to the back so you can access back of the phone which holds the battery.

#### Step 2

 Pry the back of the phone open in the incision area at the bottom of the phone with your opening tool in an upward direction to retrieve access to the battery.