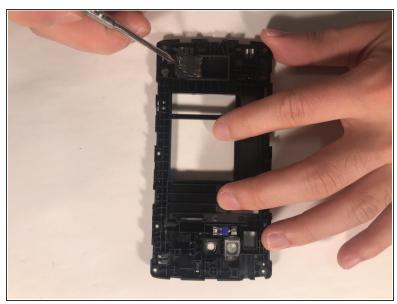

## Step 5

• Use opening tool to get the earpiece.

To reassemble your device, follow these instructions in reverse order.