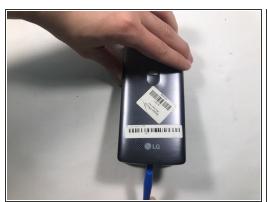

#### Step 2

 Pry the back of the phone open in the incision area at the bottom of the phone with your opening tool in an upward direction to retrieve access to the battery.