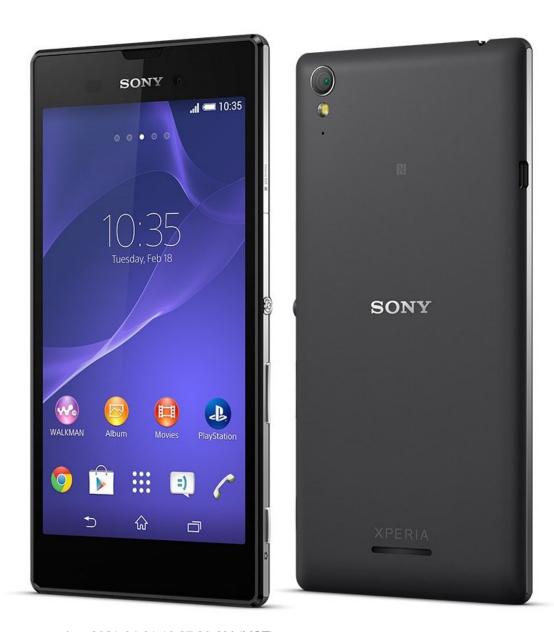

## Sony Xperia T3 D5102 Display / LCD Set Replacement

Follow the guide to complete the LCD replacement for your Xperia T3 smartphone without any troubles. If you need any assistance just ask in the comments.

## **INTRODUCTION**

Follow the guide to complete the LCD replacement for your Xperia T3 smartphone without any troubles. If you need any assistance just ask in the comments.

## Step 1 — Display replacement for Xperia T3

 Follow the guide to complete the LCD replacement for your Xperia T3 smartphone without any troubles. If you need any assistance just ask in the comments.

To reassemble your device, follow these instructions in reverse order.